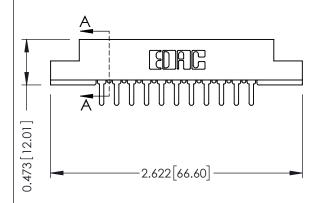

## **See Accompanying Pages for:**

- **Contact Bend Details**
- **Mounting Options**

SECTION A-A

.175 [4.45] Point of Contact (FROM BTM OF SLOT)

Card Slot Accepts .054 [1.37] to .070 [1.78] Thick P.C. Board