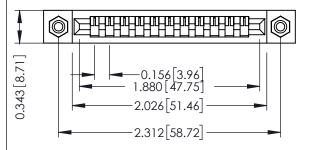

**Mounting Option** #4-40 Unified Threaded Inserts **Contact Detail** 

PC Tail .046x.013(1.17x0.33) - Tail LG=.213(5.41) .156 [3.96] Contact Spacing x .200 [5.08] Row Spacing

THIS IS A C.A.D. GENERATED DRAWING DO NOT MAKE MANUAL REVISIONS TO MASTER.

307 / 357 Card Edge Connector Part Number: 307-011-425-108

**EDAC INC** TORONTO, ONTARIO CANADA

THESE DRAWINGS AND SPECIFICATIONS ARE THE PROPERTY OF EDAC INC., AND SHALL NOT BE REPRODUCED,OR COPIED OR USED AS THE BASIS FOR THE MANUFACTURE OR SALE OF APPARATUS WITHOUT WRITTEN PERMISSION.

| ACAD REFERENCE NO. | 307 ENG MASTER   |
|--------------------|------------------|
| DRAWN: J.LEE       | DATE: AUG. 11/09 |
| CHECKED:           | DATE:            |
| SCALE: NTS         | SHEET 1 OF 3     |
| DRAWING NUMBER     | ISSUE            |
| 307 Assembly       | 1 1              |