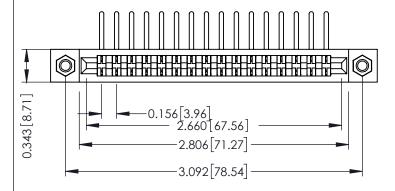

**Contact Detail** 

90 Degree Bend (Code 441 Contacts)

.156 [3.96] Contact Spacing x .200 [5.08] Row Spacing

THIS IS A C.A.D. GENERATED DRAWING DO NOT MAKE MANUAL REVISIONS TO MASTER.

ISSUE NUMBER

SECTION A-A