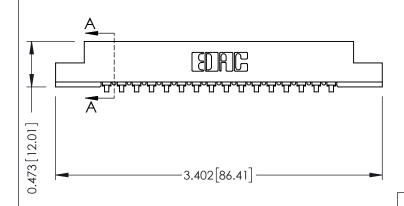

**Contact Detail** 

90 Degree Bend (Code 441 Contacts)

.156 [3.96] Contact Spacing x .200 [5.08] Row Spacing

THIS IS A C.A.D. GENERATED DRAWING DO NOT MAKE MANUAL REVISIONS TO MASTER.

ISSUE NUMBER

SECTION A-A