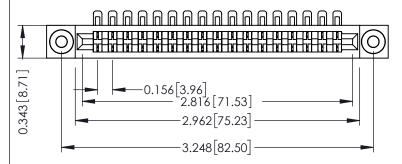

**Mounting Option** .116 (2.95) I.D. Floating Eyelets **Contact Detail** 

90 Degree Bend (Code 401 Contacts)

.156 [3.96] Contact Spacing x .200 [5.08] Row Spacing

THIS IS A C.A.D. GENERATED DRAWING DO NOT MAKE MANUAL REVISIONS TO MASTER.