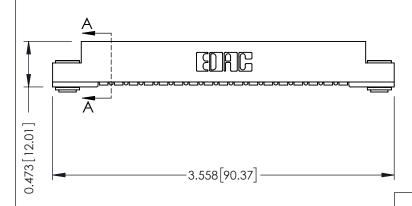

## SECTION A-A

**See Accompanying Pages for:** 

- **Contact Bend Details**
- **Mounting Options**

307 / 357 Card Edge Connector Part Number: 307-017-454-103

**EDAC INC** TORONTO, ONTARIO CANADA

THESE DRAWINGS AND SPECIFICATIONS ARE THE PROPERTY OF EDAC INC.,AND SHALL NOT BE REPRODUCED, OR COPIED OR USED AS THE BASIS FOR THE MANUFACTURE OR SALE OF APPARATUS WITHOUT WRITTEN PERMISSION.