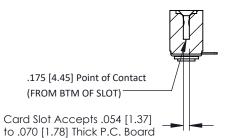

**Mounting Option** .116 (2.95) I.D. Floating Eyelets **Contact Detail** 

90 Degree Bend (Code 401 Contacts)

.156 [3.96] Contact Spacing x .200 [5.08] Row Spacing

THIS IS A C.A.D. GENERATED DRAWING DO NOT MAKE MANUAL REVISIONS TO MASTER.