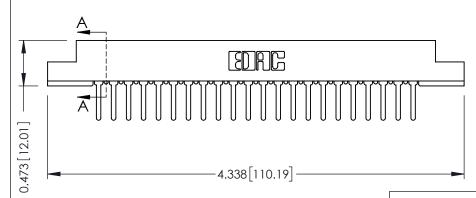

## SECTION A-A

**See Accompanying Pages for:** 

- **Contact Bend Details**
- **Mounting Options**

307 / 357 Card Edge Connector Part Number: 307-022-427-107

**EDAC INC** TORONTO, ONTARIO CANADA

THESE DRAWINGS AND SPECIFICATIONS ARE THE PROPERTY OF EDAC INC.,AND SHALL NOT BE REPRODUCED, OR COPIED OR USED AS THE BASIS FOR THE MANUFACTURE OR SALE OF APPARATUS WITHOUT WRITTEN PERMISSION.