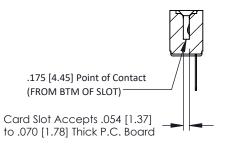

## SECTION A-A

**See Accompanying Pages for:** 

- **Contact Bend Details**
- **Mounting Options**

307 / 357 Card Edge Connector Part Number: 307-022-427-107

**EDAC INC** TORONTO, ONTARIO CANADA

THESE DRAWINGS AND SPECIFICATIONS ARE THE PROPERTY OF EDAC INC.,AND SHALL NOT BE REPRODUCED, OR COPIED OR USED AS THE BASIS FOR THE MANUFACTURE OR SALE OF APPARATUS WITHOUT WRITTEN PERMISSION.