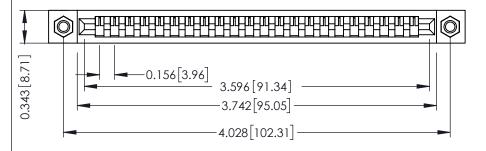

## SECTION A-A

**See Accompanying Pages for:** 

- **Contact Bend Details**
- **Mounting Options**

307 / 357 Card Edge Connector Part Number: 307-022-427-107

**EDAC INC** TORONTO, ONTARIO CANADA

THESE DRAWINGS AND SPECIFICATIONS ARE THE PROPERTY OF EDAC INC.,AND SHALL NOT BE REPRODUCED, OR COPIED OR USED AS THE BASIS FOR THE MANUFACTURE OR SALE OF APPARATUS WITHOUT WRITTEN PERMISSION.