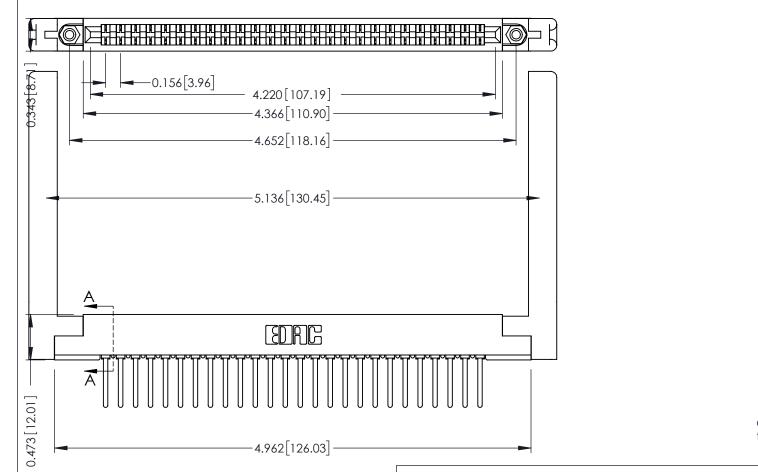

ORIGINAL

DO NOT MAKE MANUAL REVISIONS TO MASTER.

SECTION A-A

.175 [4.45] Point of Contact (FROM BTM OF SLOT) Card Slot Accepts .054 [1.37] to .070 [1.78] Thick P.C. Board

**See Accompanying Pages for:** 

- **Contact Bend Details**
- **Mounting Options**

307 / 357 Card Edge Connector Part Number: 307-026-441-168

**EDAC INC** TORONTO, ONTARIO CANADA

THESE DRAWINGS AND SPECIFICATIONS ARE THE PROPERTY OF EDAC INC.,AND SHALL NOT BE REPRODUCED, OR COPIED OR USED AS THE BASIS FOR THE MANUFACTURE OR SALE OF APPARATUS WITHOUT WRITTEN PERMISSION.

| ACAD REFERENCE NO. | 307 ENG MASTER   |
|--------------------|------------------|
| DRAWN: J.LEE       | DATE: AUG. 11/09 |
| CHECKED:           | DATE:            |
| SCALE: NTS         | SHEET 1 OF 3     |
| DRAWING NUMBER     | ISSUE            |
| 307 Assembly       | 1                |