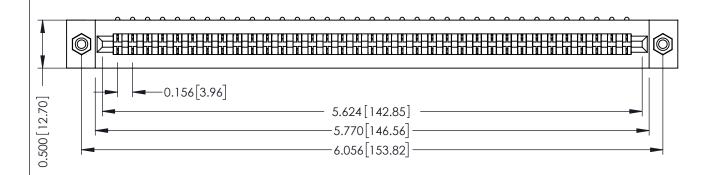

**Mounting Option** #4-40 Unified Threaded Inserts **Contact Detail** 

90 Degree Bend (Code 421 Contacts)

.156 [3.96] Contact Spacing x .200 [5.08] Row Spacing

THIS IS A C.A.D. GENERATED DRAWING DO NOT MAKE MANUAL REVISIONS TO MASTER.

## **SECTION A-A**

**See Accompanying Pages for:** 

- **Contact Bend Details**
- **Mounting Options**

307 / 357 Card Edge Connector Part Number: 307-035-453-108

**EDAC INC** TORONTO, ONTARIO CANADA

THESE DRAWINGS AND SPECIFICATIONS ARE THE PROPERTY OF EDAC INC.,AND SHALL NOT BE REPRODUCED, OR COPIED OR USED AS THE BASIS FOR THE MANUFACTURE OR SALE OF APPARATUS WITHOUT WRITTEN PERMISSION.

ACAD REFERENCE NO. 307 ENG MASTER DRAWN: DATE: AUG. 11/09 J.LEE CHECKED: DATE: SCALE: SHEET 1 OF 3 DRAWING NUMBER **ISSUE** 307 Assembly