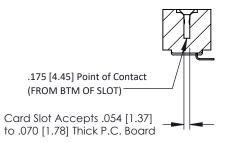

**Mounting Option** #4-40 Unified Threaded Inserts **Contact Detail** 

90 Degree Bend (Code 421 Contacts)

.156 [3.96] Contact Spacing x .200 [5.08] Row Spacing

THIS IS A C.A.D. GENERATED DRAWING DO NOT MAKE MANUAL REVISIONS TO MASTER.

## **SECTION A-A**

**See Accompanying Pages for:** 

- **Contact Bend Details**
- **Mounting Options**

307 / 357 Card Edge Connector Part Number: 307-035-453-108

**EDAC INC** TORONTO, ONTARIO CANADA

THESE DRAWINGS AND SPECIFICATIONS ARE THE PROPERTY OF EDAC INC.,AND SHALL NOT BE REPRODUCED, OR COPIED OR USED AS THE BASIS FOR THE MANUFACTURE OR SALE OF APPARATUS WITHOUT WRITTEN PERMISSION.