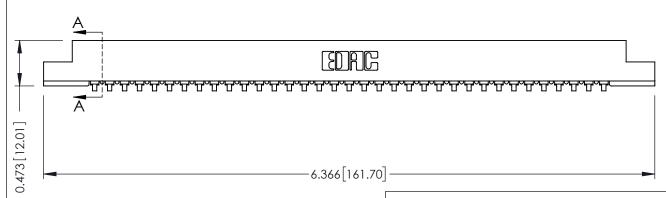

## **SECTION A-A**

**See Accompanying Pages for:** 

- **Contact Bend Details**
- **Mounting Options**

307 / 357 Card Edge Connector Part Number: 307-035-453-108

**EDAC INC** TORONTO, ONTARIO CANADA

THESE DRAWINGS AND SPECIFICATIONS ARE THE PROPERTY OF EDAC INC.,AND SHALL NOT BE REPRODUCED, OR COPIED OR USED AS THE BASIS FOR THE MANUFACTURE OR SALE OF APPARATUS WITHOUT WRITTEN PERMISSION.