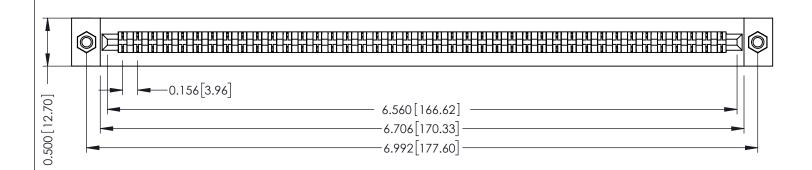

**Mounting Option** M3-0.5 Metric Threaded Inserts **Contact Detail** 

PC Tail .046x.014(1.17x0.36) - Tail LG=.213(5.41) .156 [3.96] Contact Spacing x .200 [5.08] Row Spacing

THIS IS A C.A.D. GENERATED DRAWING DO NOT MAKE MANUAL REVISIONS TO MASTER.

## **See Accompanying Pages for:**

- **Contact Bend Details**
- **Mounting Options**

307 / 357 Card Edge Connector Part Number: 307-041-421-107

**EDAC INC** TORONTO, ONTARIO CANADA

THESE DRAWINGS AND SPECIFICATIONS ARE THE PROPERTY OF EDAC INC.,AND SHALL NOT BE REPRODUCED, OR COPIED OR USED AS THE BASIS FOR THE MANUFACTURE OR SALE OF APPARATUS WITHOUT WRITTEN PERMISSION.