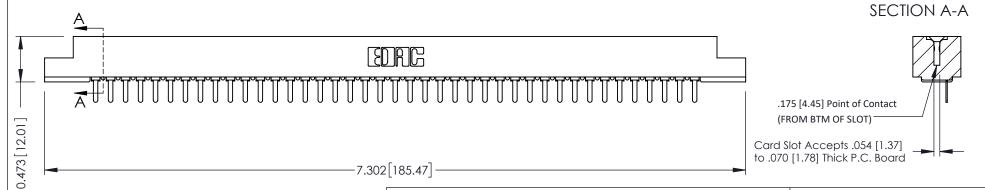

**Mounting Option** M3-0.5 Metric Threaded Inserts **Contact Detail** 

PC Tail .046x.014(1.17x0.36) - Tail LG=.213(5.41) .156 [3.96] Contact Spacing x .200 [5.08] Row Spacing

THIS IS A C.A.D. GENERATED DRAWING DO NOT MAKE MANUAL REVISIONS TO MASTER.

## **See Accompanying Pages for:**

- **Contact Bend Details**
- **Mounting Options**

307 / 357 Card Edge Connector Part Number: 307-041-421-107

**EDAC INC** TORONTO, ONTARIO CANADA

THESE DRAWINGS AND SPECIFICATIONS ARE THE PROPERTY OF EDAC INC.,AND SHALL NOT BE REPRODUCED, OR COPIED OR USED AS THE BASIS FOR THE MANUFACTURE OR SALE OF APPARATUS WITHOUT WRITTEN PERMISSION.