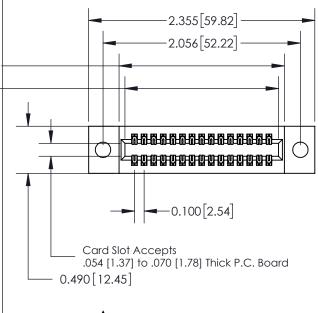

325 Card Edge Connector Part Number: 325-030-520-209

YOUR CONNECTION TO QUALITY & SERVICE

|   | ACAD REFERENCE NO | 325 ENG MASTER   |
|---|-------------------|------------------|
|   | DRAWN: J.LEE      | DATE: OCT. 06/09 |
|   | CHECKED:          | DATE:            |
|   | SCALE: NTS        | SHEET 1 OF 2     |
| ) | DRAWING NUMBER    | ISSUE            |
|   | 325 Assembly      | 1                |