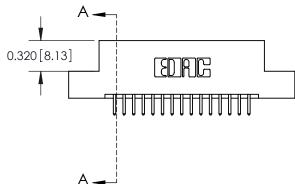

SECTION A-A

THIS IS A C.A.D. GENERATED DRAWING
DO NOT MAKE MANUAL REVISIONS TO MASTER.

SSUE NUMBER

DRIGINAL

1

|  | 325 Card Edge Connector |                                                                                                                                                                                                 |          | ACAD REFERENCE NO. 325 ENG MASTER |         |           |  |
|--|-------------------------|-------------------------------------------------------------------------------------------------------------------------------------------------------------------------------------------------|----------|-----------------------------------|---------|-----------|--|
|  | Mounting Options        |                                                                                                                                                                                                 | DRAWN:   | J.LEE                             | DATE: O | CT. 06/09 |  |
|  |                         |                                                                                                                                                                                                 | CHECKED: |                                   | DATE:   |           |  |
|  | TORONTO, ONTARIO CANADA | THESE DRAWINGS AND SPECIFICATIONS ARE THE PROPERTY OF EDAC INC.,AND SHALL NOT BE REPRODUCED,OR COPIED OR USED AS THE BASIS FOR THE MANUFACTURE OR SALE OF APPARATUS WITHOUT WRITTEN PERMISSION. | SCALE:   | NTS                               | SHEET 2 | 2 OF 2    |  |
|  |                         |                                                                                                                                                                                                 | DRAWING  | NUMBER                            |         | ISSUE     |  |
|  |                         |                                                                                                                                                                                                 | 3        | 25 Assembly                       |         | 1         |  |