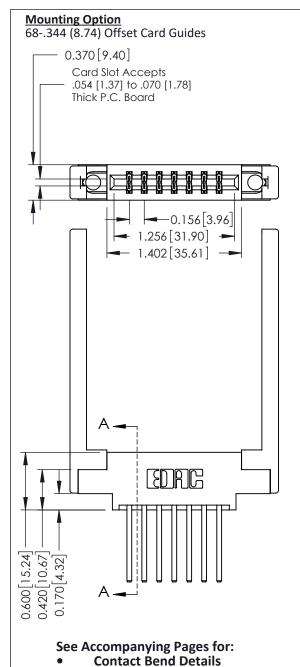

**Mounting Options** 

**Contact Detail** 

THIS IS A C.A.D. GENERATED DRAWING 544-Wire Wrap .050x.025(1.27x0.64) - Tail LG=.750(19.05)po NOT MAKE MANUAL REVISIONS TO MASTER. .156 [3.96] Contact Spacing x .200 [5.08] Row Spacing

ACAD REFERENCE NO.

Point of Contact Card Slot

0.330 [8.38] 0.160[4.06]

Part Number: 337-014-544-868

ISSUE NUMBER

ORIGINAL

1

| 337 / 387 Series Card Edge (                                          | 337 / 387 Series Card Edge Connector                                                                                                                                                             |                | 337 ENG MASTER   |               |
|-----------------------------------------------------------------------|--------------------------------------------------------------------------------------------------------------------------------------------------------------------------------------------------|----------------|------------------|---------------|
| Contact Bend Detail                                                   |                                                                                                                                                                                                  | DRAWN: J.LEE   | DATE: OCT. 06/09 |               |
|                                                                       |                                                                                                                                                                                                  | CHECKED:       | DATE:            |               |
| EDAC INC TORONTO, ONTARIO CANADA YOUR CONNECTION TO QUALITY & SERVICE | THESE DRAWINGS AND SPECIFICATIONS ARE THE PROPERTY OF EDAC INC.,AND SHALL NOT BE REPRODUCED, OR COPIED OR USED AS THE BASIS FOR THE MANUFACTURE OR SALE OF APPARATUS WITHOUT WRITTEN PERMISSION. | SCALE: NTS     | SHEET            | 2 <b>OF</b> 3 |
|                                                                       |                                                                                                                                                                                                  | DRAWING NUMBER |                  | ISSUE         |
|                                                                       |                                                                                                                                                                                                  | 337 Assembly   |                  | 1             |