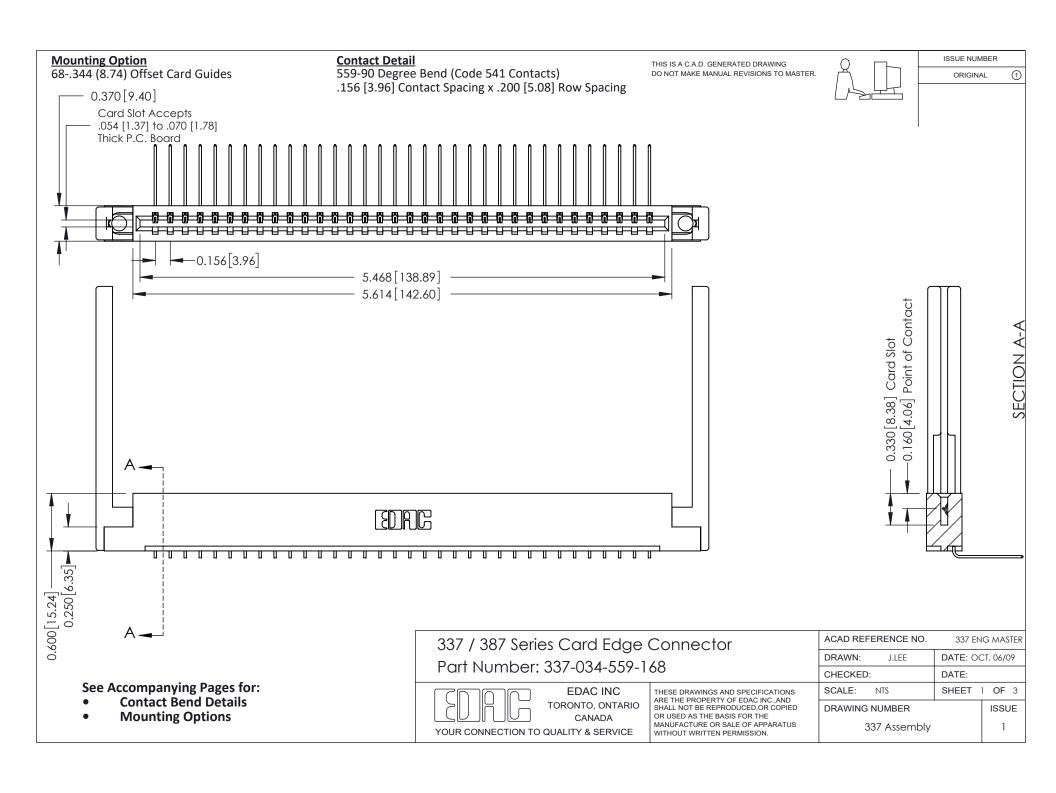

ISSUE NUMBER

ORIGINAL

1



| 337 / 387 Series Card Edge Connector<br>Contact Bend Detail           |                                                                                                                                                                                                  | ACAD REFERENCE NO. 337 E |                  | G MASTER      |
|-----------------------------------------------------------------------|--------------------------------------------------------------------------------------------------------------------------------------------------------------------------------------------------|--------------------------|------------------|---------------|
|                                                                       |