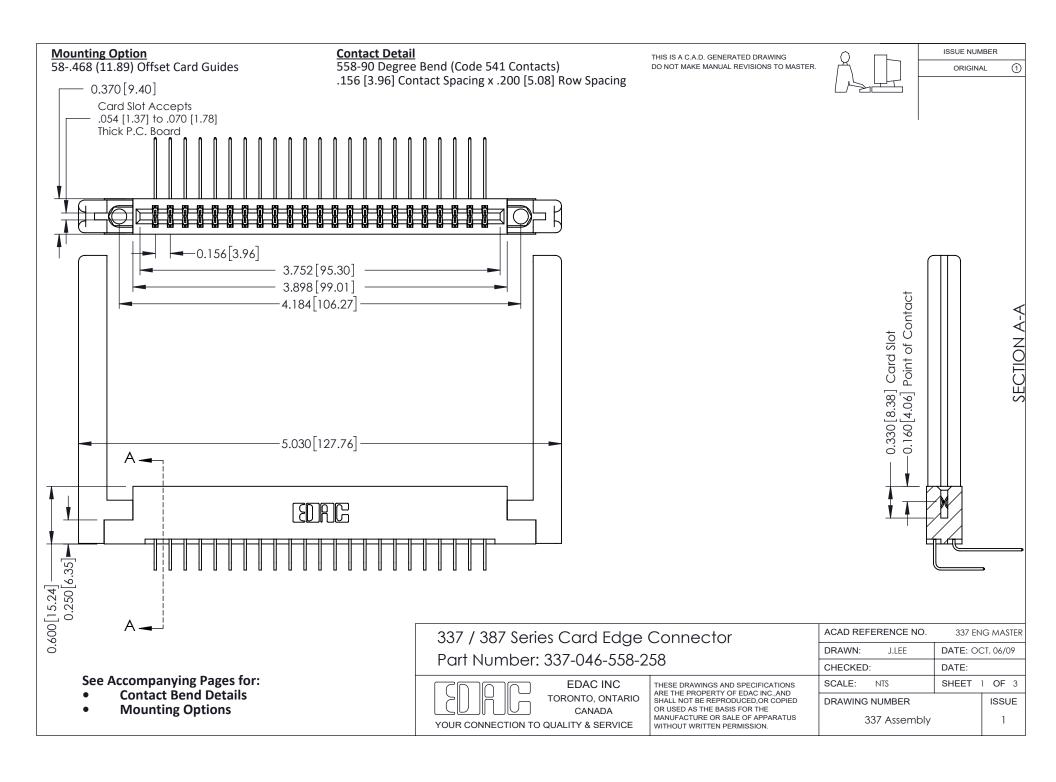

ISSUE NUMBER

ORIGINAL

1

| 337 / 387 Series Card Edge Connector<br>Contact Bend Detail           |                                                                                                                                                                                                  | ACAD REFERENCE NO. 337 E |                  | G MASTER      |
|-----------------------------------------------------------------------|--------------------------------------------------------------------------------------------------------------------------------------------------------------------------------------------------|--------------------------|------------------|---------------|
|                                                                       |                                                                                                                                                                                                  | DRAWN: J.LEE             | DATE: OCT. 06/09 |               |
|                                                                       |                                                                                                                                                                                                  | CHECKED: DATE:           |                  |               |
| EDAC INC TORONTO, ONTARIO CANADA YOUR CONNECTION TO QUALITY & SERVICE | THESE DRAWINGS AND SPECIFICATIONS ARE THE PROPERTY OF EDAC INC.,AND SHALL NOT BE REPRODUCED, OR COPIED OR USED AS THE BASIS FOR THE MANUFACTURE OR SALE OF APPARATUS WITHOUT WRITTEN PERMISSION. | SCALE: NTS               | SHEET            | 2 <b>OF</b> 3 |
|                                                                       |                                                                                                                                                                                                  | DRAWING NUMBER           |                  | ISSUE         |
|                                                                       |                                                                                                                                                                                                  | 337 Assembly             |                  | 1             |