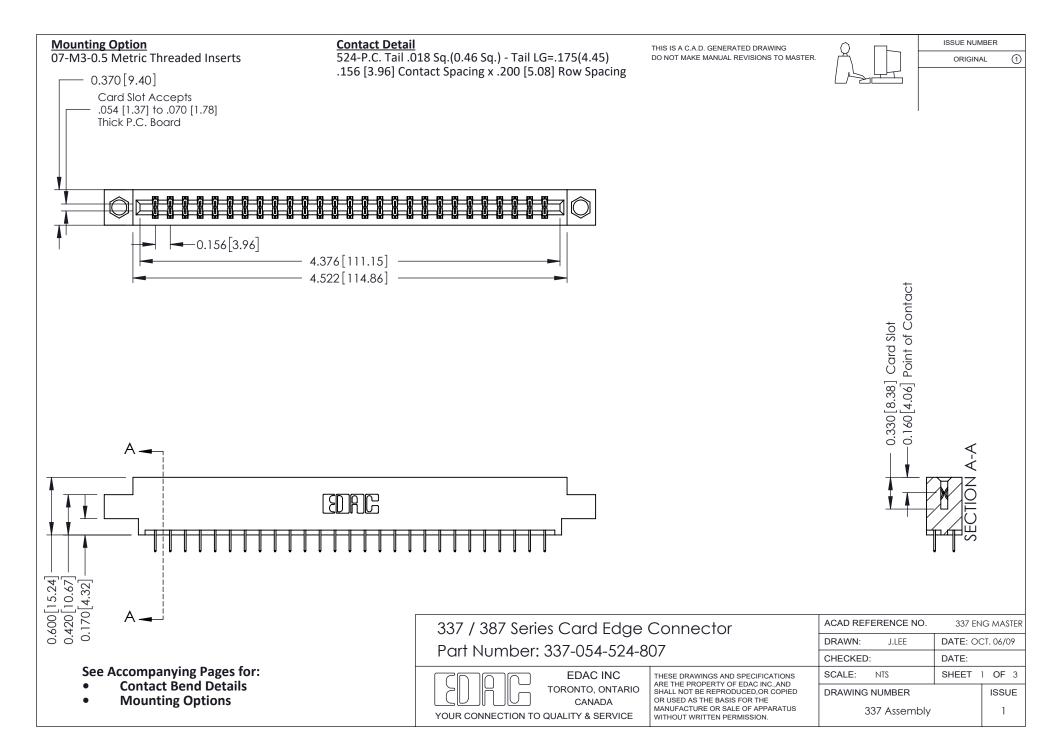

ISSUE NUMBER

ORIGINAL

1

| 337 / 387 Series Card Edge Connector<br>Contact Bend Detail           |                                                                                                                                                                                                  | ACAD REFERENCE NO. 337 E |                  | G MASTER      |
|-----------------------------------------------------------------------|--------------------------------------------------------------------------------------------------------------------------------------------------------------------------------------------------|--------------------------|------------------|---------------|
|                                                                       |                                                                                                                                                                                                  | DRAWN: J.LEE             | DATE: OCT. 06/09 |               |
|                                                                       |                                                                                                                                                                                                  | CHECKED:                 | CKED: DATE:      |               |
| EDAC INC TORONTO, ONTARIO CANADA YOUR CONNECTION TO QUALITY & SERVICE | THESE DRAWINGS AND SPECIFICATIONS ARE THE PROPERTY OF EDAC INC.,AND SHALL NOT BE REPRODUCED, OR COPIED OR USED AS THE BASIS FOR THE MANUFACTURE OR SALE OF APPARATUS WITHOUT WRITTEN PERMISSION. | SCALE: NTS               | SHEET            | 2 <b>OF</b> 3 |
|                                                                       |                                                                                                                                                                                                  | DRAWING NUMBER           |                  | ISSUE         |
|                                                                       |                                                                                                                                                                                                  | 337 Assembly             |                  | 1             |