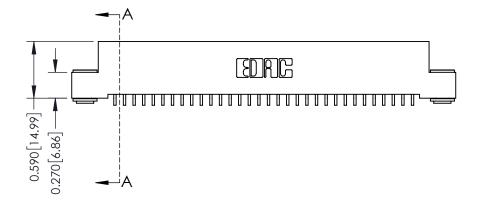

342 / 392 Card Edge Connector Part Number: 342-032-559-103

YOUR CONNECTION TO QUALITY & SERVICE

CANADA

342 ENG MASTER J.LEE DATE: OCT. 06/09 SHEET 1 OF 3

342 Assembly

THIS IS A C.A.D. GENERATED DRAWING DO NOT MAKE MANUAL REVISIONS TO MASTER. ISSUE NUMBER