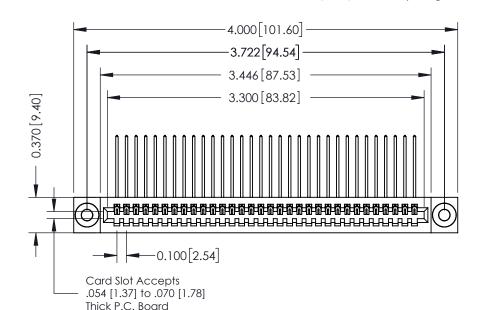

342 / 392 Card Edge Connector Part Number: 342-032-559-103

YOUR CONNECTION TO QUALITY & SERVICE

CANADA

342 ENG MASTER J.LEE DATE: OCT. 06/09 SHEET 1 OF 3

342 Assembly

THIS IS A C.A.D. GENERATED DRAWING DO NOT MAKE MANUAL REVISIONS TO MASTER. ISSUE NUMBER