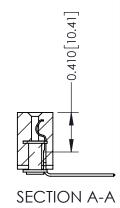

342 / 392 Card Edge Connector Part Number: 342-032-559-103

YOUR CONNECTION TO QUALITY & SERVICE

CANADA

342 ENG MASTER J.LEE DATE: OCT. 06/09 SHEET 1 OF 3

342 Assembly

THIS IS A C.A.D. GENERATED DRAWING DO NOT MAKE MANUAL REVISIONS TO MASTER. ISSUE NUMBER