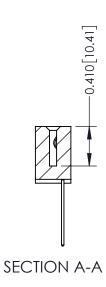

**Mounting Option** 01-No Mounting Lugs **Contact Detail** 

542-Wire Wrap .025 Sq.(0.64 Sq.) - Tail LG=.655(16.64) .100 [2.54] Contact Spacing x .200 [5.08] Row Spacing