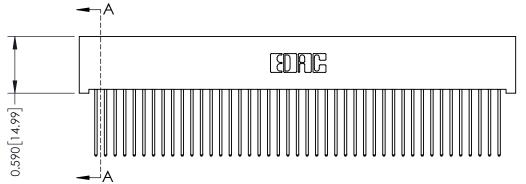

342 Assembly

THIS IS A C.A.D. GENERATED DRAWING DO NOT MAKE MANUAL REVISIONS TO MASTER. ISSUE NUMBER

ORIGINAL

1

| 342 / 392 Series Card Edge Connector<br>Contact Bend Detail |                                                                                                                                                                                                  | ACAD REFERENCE NO. 342 ENG MASTER |             |                  |        |
|-------------------------------------------------------------|--------------------------------------------------------------------------------------------------------------------------------------------------------------------------------------------------|-----------------------------------|-------------|------------------|--------|
|                                                             |                                                                                                                                                                                                  | DRAWN:                            | J.LEE       | DATE: OCT. 06/09 |        |
|                                                             |                                                                                                                                                                                                  | CHECKED:                          |             | DATE:            |        |
| TORONTO, ONTARIO                                            | THESE DRAWINGS AND SPECIFICATIONS ARE THE PROPERTY OF EDAC INC. AND SHALL NOT BE REPRODUCED, OR COPIED OR USED AS THE BASIS FOR THE MANUFACTURE OR SALE OF APPARATUS WITHOUT WRITTEN PERMISSION. | SCALE:                            | NTS         | SHEET :          | 2 OF 3 |
|                                                             |                                                                                                                                                                                                  | DRAWING                           | NUMBER      |                  | ISSUE  |
| YOUR CONNECTION TO QUALITY & SERVICE                        |                                                                                                                                                                                                  | 3                                 | 42 Assembly |                  | 1      |