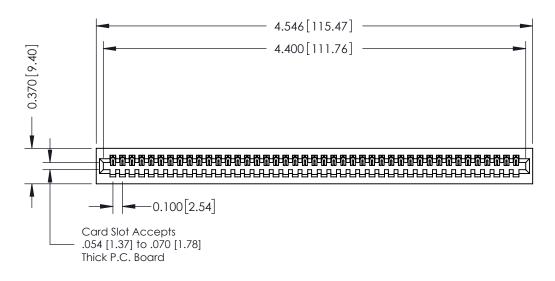

## **See Accompanying Pages for:**

- **Contact Bend Details**
- **Mounting Options**

342 / 392 Card Edge Connector Part Number: 342-043-542-101

YOUR CONNECTION TO QUALITY & SERVICE

342 ENG MASTER J.LEE DATE: OCT. 06/09 SHEET 1 OF 3

342 Assembly

THIS IS A C.A.D. GENERATED DRAWING DO NOT MAKE MANUAL REVISIONS TO MASTER. ISSUE NUMBER

ORIGINAL

1

| 342 / 392 Series Card Edge Connector<br>Contact Bend Detail |                                                                                                                                                                                                  | ACAD REFERENCE NO. 342 ENG MASTER |             |                  |        |
|-------------------------------------------------------------|--------------------------------------------------------------------------------------------------------------------------------------------------------------------------------------------------|-----------------------------------|-------------|------------------|--------|
|                                                             |                                                                                                                                                                                                  | DRAWN:                            | J.LEE       | DATE: OCT. 06/09 |        |
|                                                             |                                                                                                                                                                                                  | CHECKED:                          |             | DATE:            |        |
| TORONTO, ONTARIO                                            | THESE DRAWINGS AND SPECIFICATIONS ARE THE PROPERTY OF EDAC INC. AND SHALL NOT BE REPRODUCED, OR COPIED OR USED AS THE BASIS FOR THE MANUFACTURE OR SALE OF APPARATUS WITHOUT WRITTEN PERMISSION. | SCALE:                            | NTS         | SHEET :          | 2 OF 3 |
|                                                             |                                                                                                                                                                                                  | DRAWING                           | NUMBER      |                  | ISSUE  |
| YOUR CONNECTION TO QUALITY & SERVICE                        |                                                                                                                                                                                                  | 3                                 | 42 Assembly |                  | 1      |