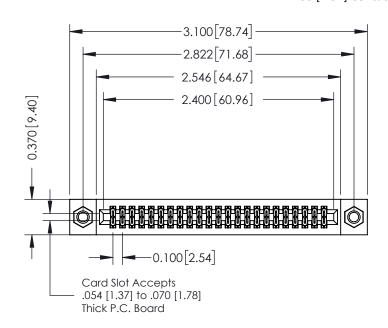

## **See Accompanying Pages for:**

- **Contact Bend Details**
- **Mounting Options**

| 342 / 392 Card Edge Connector |
|-------------------------------|
| Part Number: 342-046-542-207  |

342 ENG MASTER DATE: OCT. 06/09 J.LEE SHEET 1 OF 3 NTS