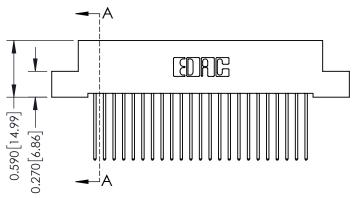

## **Mounting Option**

07-M3-0.5 Metric Threaded Inserts

## **Contact Detail**

542-Wire Wrap .025 Sq.(0.64 Sq.) - Tail LG=.655(16.64) .100 [2.54] Contact Spacing x .200 [5.08] Row Spacing





## 0.240 [6.10] Point of Contact 0.410[10.41] SECTION A-A

## **See Accompanying Pages for:**

- **Contact Bend Details**
- **Mounting Options**

| 342 / 392 Card Edge Connector |
|-------------------------------|
| Part Number: 342-046-542-207  |



342 ENG MASTER DATE: OCT. 06/09 J.LEE SHEET 1 OF 3 NTS

342 Assembly

THIS IS A C.A.D. GENERATED DRAWING DO NOT MAKE MANUAL REVISIONS TO MASTER. ISSUE NUMBER

ORIGINAL

1



| 342 / 392 Series Card Edge Connector<br>Contact Bend Detail |                                                                                                                                     | ACAD REFERENCE NO. 342 ENG MASTER |             |          |          |
|-------------------------------------------------------------|----------------------------------------