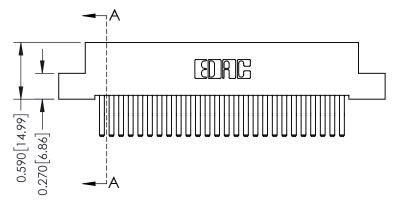

## **See Accompanying Pages for:**

- **Contact Bend Details**
- **Mounting Options**

342 / 392 Card Edge Connector Part Number: 342-052-560-202

YOUR CONNECTION TO QUALITY & SERVICE

342 ENG MASTER DATE: OCT. 06/09 J.LEE SHEET 1 OF 3

THIS IS A C.A.D. GENERATED DRAWING DO NOT MAKE MANUAL REVISIONS TO MASTER

ISSUE NUMBER

ORIGINAL

1

| 342 / 392 Card Edge Connector<br>Mounting Options |                                                                                                                                                                                                 | ACAD REFERENCE NO. 342 ENG MASTER |                         |        |  |  |
|---------------------------------------------------|-------------------------------------------------------------------------------------------------------------------------------------------------------------------------------------------------|-----------------------------------|-------------------------|--------|--|--|
|                                                   |                                                                                                                                                                                                 | DRAWN: J.LEE                      | DATE: <b>OCT. 06/09</b> |        |  |  |
|                                                   |                                                                                                                                                                                                 | CHECKED:                          | DATE:                   |        |  |  |
| TORONTO, ONTARIO                                  | THESE DRAWINGS AND SPECIFICATIONS ARE THE PROPERTY OF EDAC INC.,AND SHALL NOT BE REPRODUCED,OR COPIED OR USED AS THE BASIS FOR THE MANUFACTURE OR SALE OF APPARATUS WITHOUT WRITTEN PERMISSION. | SCALE: NTS                        | SHEET :                 | 3 OF 3 |  |  |
|                                                   |                                                                                                                                                                                                 | DRAWING NUMBER                    | •                       | ISSUE  |  |  |
| YOUR CONNECTION TO QUALITY & SERVICE              |                                                                                                                                                                                                 | 342 Assembly                      |                         | 1      |  |  |