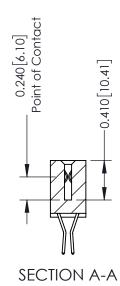

## **Mounting Option** 02-.128 (3.25) Wide Mounting Slots

**Contact Detail** 

560-Extender Board Bend (Code 523 Contacts) .100 [2.54] Contact Spacing x .200 [5.08] Row Spacing