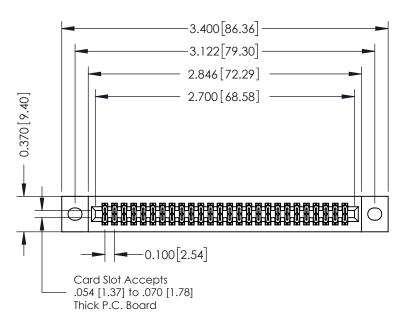

## **See Accompanying Pages for:**

- **Contact Bend Details**
- **Mounting Options**

342 / 392 Card Edge Connector Part Number: 342-052-560-202

YOUR CONNECTION TO QUALITY & SERVICE

342 ENG MASTER DATE: OCT. 06/09 J.LEE SHEET 1 OF 3

342 Assembly

THIS IS A C.A.D. GENERATED DRAWING DO NOT MAKE MANUAL REVISIONS TO MASTER. ISSUE NUMBER

ORIGINAL

1

| 342 / 392 Series Card Edge Connector<br>Contact Bend Detail |                                                                                                                                                                                                  | ACAD REFERENCE NO. 342 ENG MASTER |             |                  |        |
|-------------------------------------------------------------|--------------------------------------------------------------------------------------------------------------------------------------------------------------------------------------------------|-----------------------------------|-------------|------------------|--------|
|                                                             |                                                                                                                                                                                                  | DRAWN:                            | J.LEE       | DATE: OCT. 06/09 |        |
|                                                             |                                                                                                                                                                                                  | CHECKED:                          |             | DATE:            |        |
| TORONTO, ONTARIO                                            | THESE DRAWINGS AND SPECIFICATIONS ARE THE PROPERTY OF EDAC INC. AND SHALL NOT BE REPRODUCED, OR COPIED OR USED AS THE BASIS FOR THE MANUFACTURE OR SALE OF APPARATUS WITHOUT WRITTEN PERMISSION. | SCALE:                            | NTS         | SHEET :          | 2 OF 3 |
|                                                             |                                                                                                                                                                                                  | DRAWING                           | NUMBER      |                  | ISSUE  |
| YOUR CONNECTION TO QUALITY & SERVICE                        |                                                                                                                                                                                                  | 3                                 | 42 Assembly |                  | 1      |