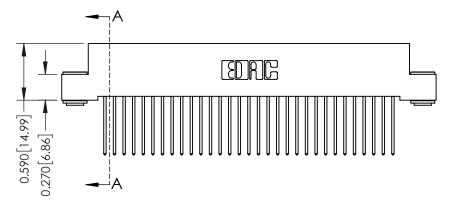

342 Assembly

THIS IS A C.A.D. GENERATED DRAWING DO NOT MAKE MANUAL REVISIONS TO MASTER. ISSUE NUMBER

ORIGINAL

1

| 342 / 392 Series Card Edge Connector<br>Contact Bend Detail |                                                                                                                                                                                                  | ACAD REFERENCE NO. 342 ENG MASTER |             |                  |        |
|-------------------------------------------------------------|--------------------------------------------------------------------------------------------------------------------------------------------------------------------------------------------------|-----------------------------------|-------------|------------------|--------|
|                                                             |                                                                                                                                                                                                  | DRAWN:                            | J.LEE       | DATE: OCT. 06/09 |        |
|                                                             |                                                                                                                                                                                                  | CHECKED:                          |             | DATE:            |        |
| TORONTO, ONTARIO                                            | THESE DRAWINGS AND SPECIFICATIONS ARE THE PROPERTY OF EDAC INC. AND SHALL NOT BE REPRODUCED, OR COPIED OR USED AS THE BASIS FOR THE MANUFACTURE OR SALE OF APPARATUS WITHOUT WRITTEN PERMISSION. | SCALE:                            | NTS         | SHEET :          | 2 OF 3 |
|                                                             |                                                                                                                                                                                                  | DRAWING                           | NUMBER      |                  | ISSUE  |
| YOUR CONNECTION TO QUALITY & SERVICE                        |                                                                                                                                                                                                  | 3                                 | 42 Assembly |                  | 1      |