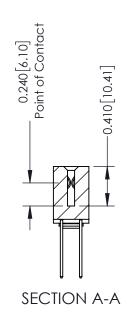

**Mounting Option** 

03-.116 (2.95) I.D. Floating Eyelets

**Contact Detail** 

540-Wire Wrap .025 Sq.(0.64 Sq.) - Tail LG=.570(14.48) .100 [2.54] Contact Spacing x .200 [5.08] Row Spacing