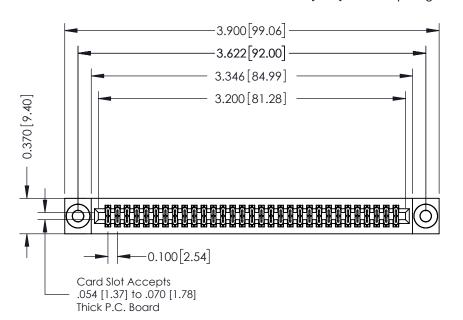

342 Assembly

THIS IS A C.A.D. GENERATED DRAWING DO NOT MAKE MANUAL REVISIONS TO MASTER. ISSUE NUMBER

ORIGINAL

1

| 342 / 392 Series Card Edge Connector<br>Contact Bend Detail |                                                                                                                                                                                                  | ACAD REFERENCE NO. 342 ENG MASTER |             |                  |        |
|-------------------------------------------------------------|--------------------------------------------------------------------------------------------------------------------------------------------------------------------------------------------------|-----------------------------------|-------------|------------------|--------|
|                                                             |                                                                                                                                                                                                  | DRAWN:                            | J.LEE       | DATE: OCT. 06/09 |        |
|                                                             |                                                                                                                                                                                                  | CHECKED:                          |             | DATE:            |        |
| TORONTO, ONTARIO                                            | THESE DRAWINGS AND SPECIFICATIONS ARE THE PROPERTY OF EDAC INC. AND SHALL NOT BE REPRODUCED, OR COPIED OR USED AS THE BASIS FOR THE MANUFACTURE OR SALE OF APPARATUS WITHOUT WRITTEN PERMISSION. | SCALE:                            | NTS         | SHEET :          | 2 OF 3 |
|                                                             |                                                                                                                                                                                                  | DRAWING                           | NUMBER      |                  | ISSUE  |
| YOUR CONNECTION TO QUALITY & SERVICE                        |                                                                                                                                                                                                  | 3                                 | 42 Assembly |                  | 1      |