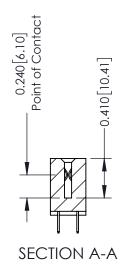

**Mounting Option** 

07-M3-0.5 Metric Threaded Inserts

**Contact Detail** 

524-P.C. Tail .018 Sq.(0.46 Sq.) - Tail LG=.185(4.70) .100 [2.54] Contact Spacing x .200 [5.08] Row Spacing