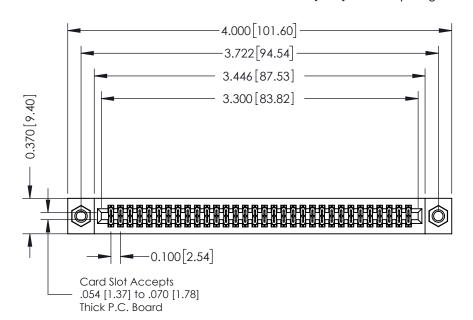

342 ENG MASTER J.LEE DATE: OCT. 06/09 NTS SHEET 1 OF 3

342 Assembly

THIS IS A C.A.D. GENERATED DRAWING DO NOT MAKE MANUAL REVISIONS TO MASTER. ISSUE NUMBER

ORIGINAL

1

| 342 / 392 Series Card Edge Connector<br>Contact Bend Detail |                                                                                                                                     | ACAD REFERENCE NO. 342 ENG MASTER |             |          |          |
|-------------------------------------------------------------|-------------------------------------------------------------------------------------------------------------------------------------|-----------------------------------|-------------|----------|----------|
|                                                             |                                                                                                                                     | DRAWN:                            | J.LEE       | DATE: OC | T. 06/09 |
|                                                             |                                                                                                                                     | CHECKED                           | ):          | DATE:    |          |
| EDAC INC                                                    | ARE THE PROPERTY OF EDAC INC., AND SHALL NOT BE REPRODUCED, OR COPIED OR USED AS THE BASIS FOR THE MANUFACTURE OR SALE OF APPARATUS | SCALE:                            | NTS         | SHEET :  | 2 OF 3   |
| TORONTO, ONTARIO                                            |                                                                                                                                     | DRAWING                           | NUMBER      |          | ISSUE    |
| YOUR CONNECTION TO QUALITY & SERVICE                        |                                                                                                                                     | 3                                 | 42 Assembly |          | 1        |