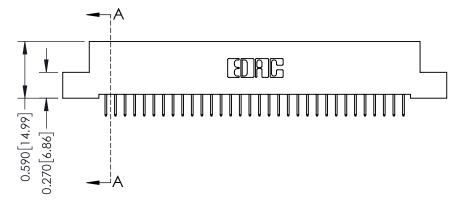

342 ENG MASTER J.LEE DATE: OCT. 06/09 NTS SHEET 1 OF 3

342 Assembly

THIS IS A C.A.D. GENERATED DRAWING DO NOT MAKE MANUAL REVISIONS TO MASTER. ISSUE NUMBER

ORIGINAL

1

| 342 / 392 Series Card Edge Connector<br>Contact Bend Detail |                                                                                                                                     | ACAD REFERENCE NO. 342 ENG MASTER |             |          |          |
|-------------------------------------------------------------|-------------------------------------------------------------------------------------------------------------------------------------|-----------------------------------|-------------|----------|----------|
|                                                             |                                                                                                                                     | DRAWN:                            | J.LEE       | DATE: OC | T. 06/09 |
|                                                             |                                                                                                                                     | CHECKED                           | ):          | DATE:    |          |
| EDAC INC                                                    | ARE THE PROPERTY OF EDAC INC., AND SHALL NOT BE REPRODUCED, OR COPIED OR USED AS THE BASIS FOR THE MANUFACTURE OR SALE OF APPARATUS | SCALE:                            | NTS         | SHEET :  | 2 OF 3   |
| TORONTO, ONTARIO                                            |                                                                                                                                     | DRAWING                           | NUMBER      |          | ISSUE    |
| YOUR CONNECTION TO QUALITY & SERVICE                        |                                                                                                                                     | 3                                 | 42 Assembly |          | 1        |