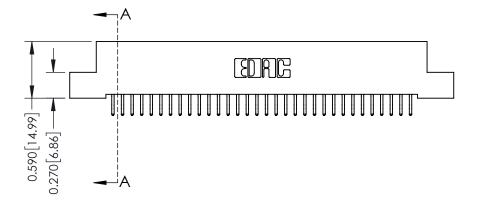

**Mounting Option** 02-.128 (3.25) Wide Mounting Slots **Contact Detail** 

556-Extender Board Bend (Code 520 Contacts) .100 [2.54] Contact Spacing x .200 [5.08] Row Spacing

**See Accompanying Pages for:** 

- **Contact Bend Details**
- **Mounting Options**

342 / 392 Card Edge Connector Part Number: 342-064-556-202

YOUR CONNECTION TO QUALITY & SERVICE

| ACAD REFERENCE NO. 342 ENG MASTER |                  |  |  |
|-----------------------------------|------------------|--|--|
| DRAWN: J.LEE                      | DATE: OCT. 06/09 |  |  |
| CHECKED:                          | DATE:            |  |  |
| SCALE: NTS                        | SHEET 1 OF 3     |  |  |
| DRAWING NUMBER                    | ISSUE            |  |  |

342 Assembly

THIS IS A C.A.D. GENERATED DRAWING DO NOT MAKE MANUAL REVISIONS TO MASTER. ISSUE NUMBER

ORIGINAL

1

| 342 / 392 Series Card Edge Connector<br>Contact Bend Detail |                                                                                                                                   | ACAD REFERENCE NO. 342 ENG MASTER |             |                  |        |
|-------------------------------------------------------------|-----------------------------------------------------------------------------------------------------------------------------------|-----------------------------------|-------------|------------------|--------|
|                                                             |                                                                                                                                   | DRAWN:                            | J.LEE       | DATE: OCT. 06/09 |        |
|                                                             |                                                                                                                                   | CHECKED:                          |             | DATE:            |        |
| EDAC INC                                                    | ARE THE PROPERTY OF EDAC INC.,AND SHALL NOT BE REPRODUCED,OR COPIED OR USED AS THE BASIS FOR THE MANUFACTURE OR SALE OF APPARATUS | SCALE:                            | NTS         | SHEET :          | 2 OF 3 |
| TORONTO, ONTARIO                                            |                                                                                                                                   | DRAWING                           | NUMBER      |                  | ISSUE  |
| YOUR CONNECTION TO QUALITY & SERVICE                        |                                                                                                                                   | 3                                 | 42 Assembly |                  | 1      |