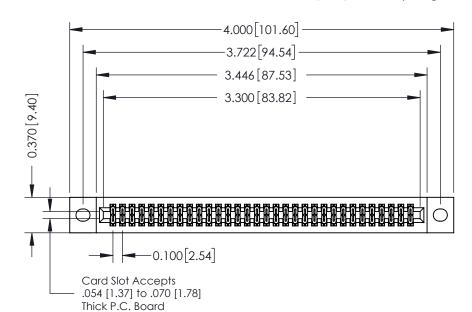

342 Assembly

THIS IS A C.A.D. GENERATED DRAWING DO NOT MAKE MANUAL REVISIONS TO MASTER. ISSUE NUMBER

ORIGINAL

1

| 342 / 392 Series Card Edge Connector<br>Contact Bend Detail |                                                                                                                                   | ACAD REFERENCE NO. 342 ENG MASTER |             |                  |        |
|-------------------------------------------------------------|-----------------------------------------------------------------------------------------------------------------------------------|-----------------------------------|-------------|------------------|--------|
|                                                             |                                                                                                                                   | DRAWN:                            | J.LEE       | DATE: OCT. 06/09 |        |
|                                                             |                                                                                                                                   | CHECKED:                          |             | DATE:            |        |
| EDAC INC                                                    | ARE THE PROPERTY OF EDAC INC.,AND SHALL NOT BE REPRODUCED,OR COPIED OR USED AS THE BASIS FOR THE MANUFACTURE OR SALE OF APPARATUS | SCALE:                            | NTS         | SHEET :          | 2 OF 3 |
| TORONTO, ONTARIO                                            |                                                                                                                                   | DRAWING                           | NUMBER      |                  | ISSUE  |
| YOUR CONNECTION TO QUALITY & SERVICE                        |                                                                                                                                   | 3                                 | 42 Assembly |                  | 1      |