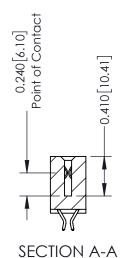

**Mounting Option** 02-.128 (3.25) Wide Mounting Slots **Contact Detail** 

556-Extender Board Bend (Code 520 Contacts) .100 [2.54] Contact Spacing x .200 [5.08] Row Spacing

**See Accompanying Pages for:** 

- **Contact Bend Details**
- **Mounting Options**

342 / 392 Card Edge Connector Part Number: 342-064-556-202

YOUR CONNECTION TO QUALITY & SERVICE

| ACAD REFERENCE NO. 342 ENG MASTER |                  |  |  |
|-----------------------------------|------------------|--|--|
| DRAWN: J.LEE                      | DATE: OCT. 06/09 |  |  |
| CHECKED:                          | DATE:            |  |  |
| SCALE: NTS                        | SHEET 1 OF 3     |  |  |
| DRAWING NUMBER                    | ISSUE            |  |  |

342 Assembly

THIS IS A C.A.D. GENERATED DRAWING DO NOT MAKE MANUAL REVISIONS TO MASTER. ISSUE NUMBER

ORIGINAL

1

| 342 / 392 Series Card Edge Connector<br>Contact Bend Detail |                                                                                                                                   | ACAD REFERENCE NO. 342 ENG MASTER |             |                  |        |
|-------------------------------------------------------------|-----------------------------------------------------------------------------------------------------------------------------------|-----------------------------------|-------------|------------------|--------|
|                                                             |                                                                                                                                   | DRAWN:                            | J.LEE       | DATE: OCT. 06/09 |        |
|                                                             |                                                                                                                                   | CHECKED:                          |             | DATE:            |        |
| EDAC INC                                                    | ARE THE PROPERTY OF EDAC INC.,AND SHALL NOT BE REPRODUCED,OR COPIED OR USED AS THE BASIS FOR THE MANUFACTURE OR SALE OF APPARATUS | SCALE:                            | NTS         | SHEET :          | 2 OF 3 |
| TORONTO, ONTARIO                                            |                                                                                                                                   | DRAWING                           | NUMBER      |                  | ISSUE  |
| YOUR CONNECTION TO QUALITY & SERVICE                        |                                                                                                                                   | 3                                 | 42 Assembly |                  | 1      |