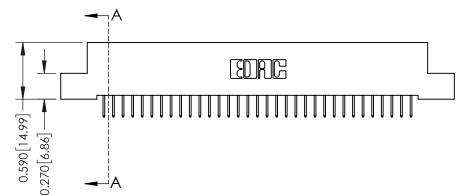

## **Mounting Option** 08-#4-40 Unified Threaded Inserts

THIS IS A C.A.D. GENERATED DRAWING DO NOT MAKE MANUAL REVISIONS TO MASTER

ISSUE NUMBER

ORIGINAL

1

| 342 / 392 Card Edge Connector<br>Mounting Options |                                                                                                                                                                                               | ACAD REFERENCE NO. 342 ENG MASTER |                         |        |  |  |
|---------------------------------------------------|-----------------------------------------------------------------------------------------------------------------------------------------------------------------------------------------------|-----------------------------------|-------------------------|--------|--|--|
|                                                   |                                                                                                                                                                                               | DRAWN: J.LEE                      | DATE: <b>OCT. 06/09</b> |        |  |  |
|                                                   |                                                                                                                                                                                               | CHECKED:                          | DATE:                   |        |  |  |
| TORONTO, ONTARIO                                  | THESE DRAWINGS AND SPECIFICATIONS ARE THE PROPERTY OF EDAC INCAND SHALL NOT BE REPRODUCED,OR COPIED OR USED AS THE BASIS FOR THE MANUFACTURE OR SALE OF APPARATUS WITHOUT WRITTEN PERMISSION. | SCALE: NTS                        | SHEET :                 | 3 OF 3 |  |  |
|                                                   |                                                                                                                                                                                               | DRAWING NUMBER                    | •                       | ISSUE  |  |  |
| YOUR CONNECTION TO QUALITY & SERVICE              |                                                                                                                                                                                               | 342 Assembly                      |                         | 1      |  |  |