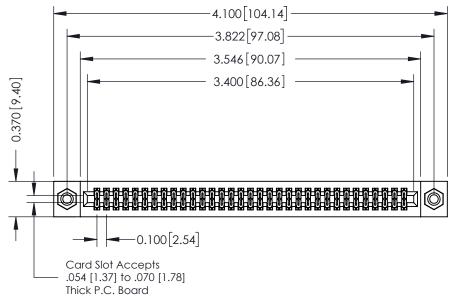

## **See Accompanying Pages for:**

- **Contact Bend Details**
- **Mounting Options**

342 / 392 Card Edge Connector Part Number: 342-066-524-208

YOUR CONNECTION TO QUALITY & SERVICE

342 ENG MASTER J.LEE DATE: OCT. 06/09 SHEET 1 OF 3