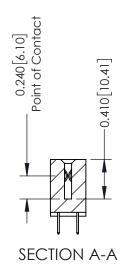

## **Contact Detail**

524-P.C. Tail .018 Sq.(0.46 Sq.) - Tail LG=.185(4.70) .100 [2.54] Contact Spacing x .200 [5.08] Row Spacing