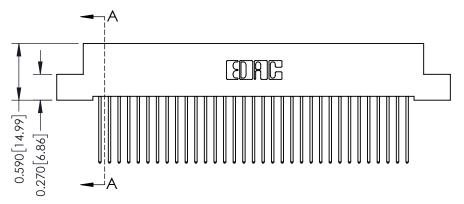

- **Contact Bend Details**
- **Mounting Options**

342 / 392 Card Edge Connector Part Number: 342-066-542-208

YOUR CONNECTION TO QUALITY & SERVICE

342 ENG MASTER J.LEE DATE: OCT. 06/09 SHEET 1 OF 3

342 Assembly

THIS IS A C.A.D. GENERATED DRAWING DO NOT MAKE MANUAL REVISIONS TO MASTER

ISSUE NUMBER

ORIGINAL

1

| 342 / 392 Card Edge Connector<br>Mounting Options |                                                                                                                                                                                                 | ACAD REFERENCE NO. 342 ENG MASTER |                         |        |  |  |
|---------------------------------------------------|-------------------------------------------------------------------------------------------------------------------------------------------------------------------------------------------------|-----------------------------------|-------------------------|--------|--|--|
|                                                   |                                                                                                                                                                                                 | DRAWN: J.LEE                      | DATE: <b>OCT. 06/09</b> |        |  |  |
|                                                   |                                                                                                                                                                                                 | CHECKED:                          | DATE:                   |        |  |  |
| TORONTO, ONTARIO                                  | THESE DRAWINGS AND SPECIFICATIONS ARE THE PROPERTY OF EDAC INC.,AND SHALL NOT BE REPRODUCED,OR COPIED OR USED AS THE BASIS FOR THE MANUFACTURE OR SALE OF APPARATUS WITHOUT WRITTEN PERMISSION. | SCALE: NTS                        | SHEET :                 | 3 OF 3 |  |  |
|                                                   |                                                                                                                                                                                                 | DRAWING NUMBER                    | •                       | ISSUE  |  |  |
| YOUR CONNECTION TO QUALITY & SERVICE              |                                                                                                                                                                                                 | 342 Assembly                      |                         | 1      |  |  |