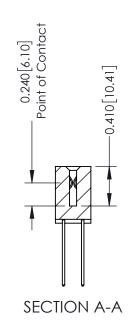

**Mounting Option** 08-#4-40 Unified Threaded Inserts **Contact Detail** 

542-Wire Wrap .025 Sq.(0.64 Sq.) - Tail LG=.655(16.64) .100 [2.54] Contact Spacing x .200 [5.08] Row Spacing

**See Accompanying Pages for:** 

- **Contact Bend Details**
- **Mounting Options**

342 / 392 Card Edge Connector Part Number: 342-066-542-208

YOUR CONNECTION TO QUALITY & SERVICE

342 ENG MASTER J.LEE DATE: OCT. 06/09 SHEET 1 OF 3

342 Assembly

THIS IS A C.A.D. GENERATED DRAWING DO NOT MAKE MANUAL REVISIONS TO MASTER. ISSUE NUMBER

ORIGINAL

1

| 342 / 392 Series Card Edge Connector<br>Contact Bend Detail |                                                                                                                                                                                                  | ACAD REFERENCE NO. 342 ENG MASTER |             |                  |        |
|-------------------------------------------------------------|--------------------------------------------------------------------------------------------------------------------------------------------------------------------------------------------------|-----------------------------------|-------------|------------------|--------|
|                                                             |                                                                                                                                                                                                  | DRAWN:                            | J.LEE       | DATE: OCT. 06/09 |        |
|                                                             |                                                                                                                                                                                                  | CHECKED:                          |             | DATE:            |        |
| TORONTO, ONTARIO                                            | THESE DRAWINGS AND SPECIFICATIONS ARE THE PROPERTY OF EDAC INC. AND SHALL NOT BE REPRODUCED, OR COPIED OR USED AS THE BASIS FOR THE MANUFACTURE OR SALE OF APPARATUS WITHOUT WRITTEN PERMISSION. | SCALE:                            | NTS         | SHEET :          | 2 OF 3 |
|                                                             |                                                                                                                                                                                                  | DRAWING                           | NUMBER      |                  | ISSUE  |
| YOUR CONNECTION TO QUALITY & SERVICE                        |                                                                                                                                                                                                  | 3                                 | 42 Assembly |                  | 1      |