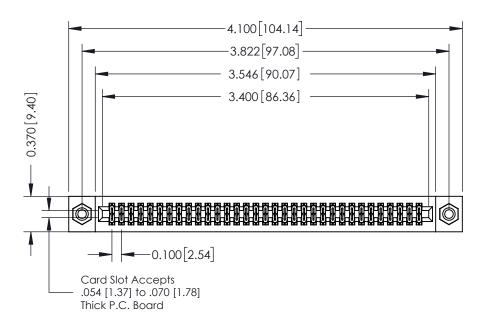

**Mounting Option** 08-#4-40 Unified Threaded Inserts **Contact Detail** 

542-Wire Wrap .025 Sq.(0.64 Sq.) - Tail LG=.655(16.64) .100 [2.54] Contact Spacing x .200 [5.08] Row Spacing

**See Accompanying Pages for:** 

- **Contact Bend Details**
- **Mounting Options**

342 / 392 Card Edge Connector Part Number: 342-066-542-208

YOUR CONNECTION TO QUALITY & SERVICE

342 ENG MASTER J.LEE DATE: OCT. 06/09 SHEET 1 OF 3

342 Assembly