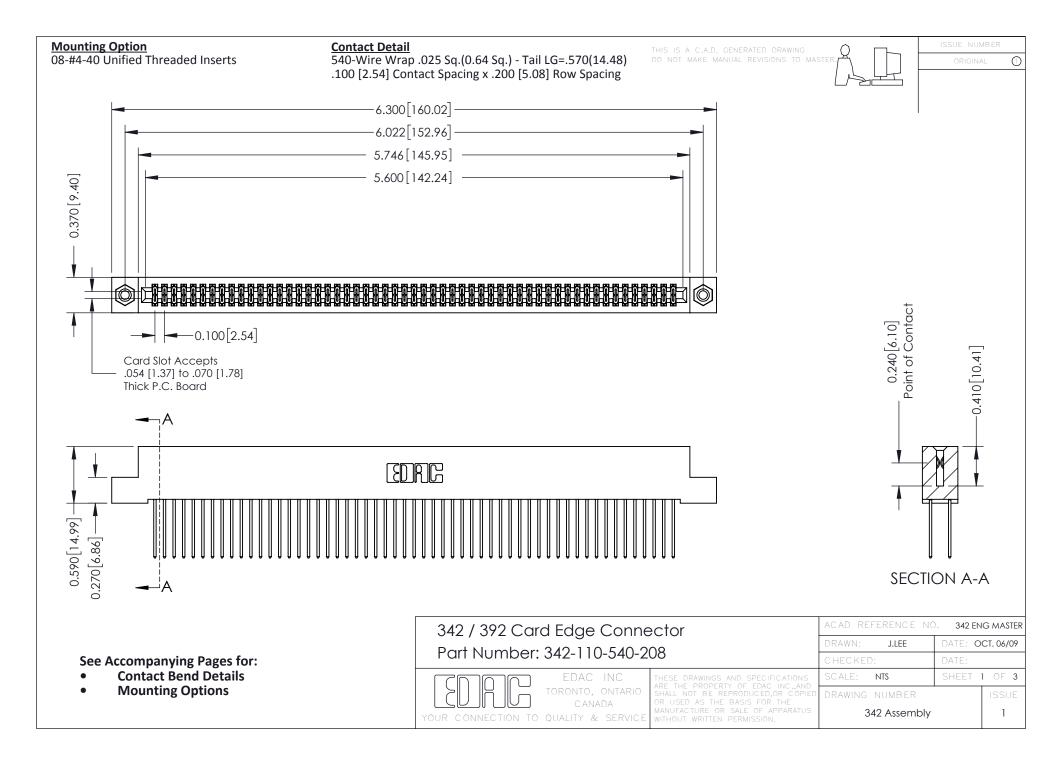

THIS IS A C.A.D. GENERATED DRAWING DO NOT MAKE MANUAL REVISIONS TO MASTER. ISSUE NUMBER

ORIGINAL

1



| 342 / 392 Series Card Edge Connector<br>Contact Bend Detail |                                                                                                                                                                                                  | ACAD REFERENCE NO. 342 ENG MASTER |             |                  |        |
|-------------------------------------------------------------|--------------------------------------------------------------------------------------------------------------------------------------------------------------------------------------------------|-----------------------------------|-------------|------------------|--------|
|