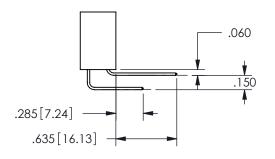

THIS IS A C.A.D. GENERATED DRAWING DO NOT MAKE MANUAL REVISIONS TO MASTER.

ISSUE NUMBER

ORIGINAL

1

**Contact Dimensions:** 523-P.C. Tail .025 Sq.(0.64 Sq.) - Tail LG=.390(9.91) .100 (2.54) Contact Spacing x .200 (5.08) Row Spacing

.160 4.06 .330[8.38] POINT OF CARD SLOT CONTACT .370 9.4