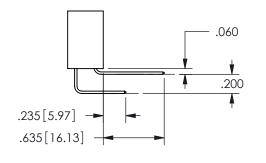

.160 4.06 .330[8.38] POINT OF CARD SLOT CONTACT .370 9.4

ISSUE NUMBER ORIGINAL

1

**Contact Code 558** 

Contact Code 559

**Contact Code 560** 

INSULATOR MATERIAL: THERMOPLASTIC POLYESTER, UL 94V-0

DAP MATERIAL AVAILABLE UPON REQUEST

CONTACT MATERIAL; COPPER ALLOY CONTACT PLATING: GOLD ON THE MATING AREA, TIN PLATING ON THE CONTACT TAILS, NICKEL UNDERPLATE

345/395 SERIES CARD EDGE CONNECTOR CONTACT CODE 555,556,558,559,560 DIMENSIONS

YOUR CONNECTION TO QUALITY & SERVICE

**EDAC INC** TORONTO, ONTARIO CANADA

THESE DRAWINGS AND SPECIFICATIONS ARE THE PROPERTY OF EDAC INC.,AND SHALL NOT BE REPRODUCED, OR COPIED OR USED AS THE BASIS FOR THE MANUFACTURE OR SALE OF APPARATUS WITHOUT WRITTEN PERMISSION.

| ACAD REFERENCE NO.  | 345-ENG-MASTER   |
|---------------------|------------------|
| DRAWN: R.STA.MONICA | DATE:MAY.16/2017 |
| CHECKED:            | DATE:            |
| SCALE: 1:1          | SHEET 2 OF 2     |
| DRAWING NUMBER      | ISSUE            |
| 345-FNG-MASTER      | 1                |