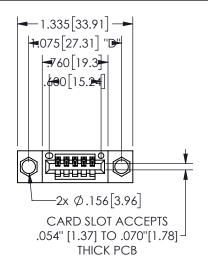

THIS IS A C.A.D. GENERATED DRAWING DO NOT MAKE MANUAL REVISIONS TO MASTER.

ISSUE NUMBER

ORIGINAL

1

**Contact Dimensions:** 523-P.C. Tail .025 Sq.(0.64 Sq.) - Tail LG=.390(9.91) .100 (2.54) Contact Spacing x .200 (5.08) Row Spacing

## SECTION A-A

345/395 SERIES CARD EDGE CONNECTOR PART NUMBER: 345-005-523-104

**EDAC INC** TORONTO, ONTARIO CANADA

THESE DRAWINGS AND SPECIFICATIONS ARE THE PROPERTY OF EDAC INC.,AND SHALL NOT BE REPRODUCED, OR COPIED OR USED AS THE BASIS FOR THE MANUFACTURE OR SALE OF APPARATUS WITHOUT WRITTEN PERMISSION.

| ACAD REFERENCE NO.  | 345-ENG-MASTER   |
|---------------------|------------------|
| DRAWN: R.STA.MONICA | DATE:MAY.16/2017 |
| CHECKED:            | DATE:            |
| SCALE: NTS          | SHEET 1 OF 2     |
| DRAWING NUMBER      | ISSUE            |
| 345-ENG-MASTER      | 1                |
|                     |                  |