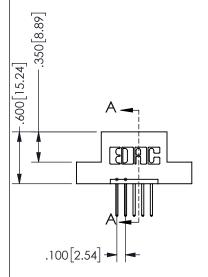

## SECTION A-A

345/395 SERIES CARD EDGE CONNECTOR PART NUMBER: 345-005-523-104

**EDAC INC** TORONTO, ONTARIO CANADA

THESE DRAWINGS AND SPECIFICATIONS ARE THE PROPERTY OF EDAC INC.,AND SHALL NOT BE REPRODUCED, OR COPIED OR USED AS THE BASIS FOR THE MANUFACTURE OR SALE OF APPARATUS WITHOUT WRITTEN PERMISSION.

| ACAD REFERENCE NO.  | 345-ENG-MASTER   |
|---------------------|------------------|
| DRAWN: R.STA.MONICA | DATE:MAY.16/2017 |
| CHECKED:            | DATE:            |
| SCALE: NTS          | SHEET 1 OF 2     |
| DRAWING NUMBER      | ISSUE            |
| 345-ENG-MASTER      | 1                |
|                     |                  |