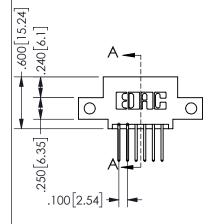

THIS IS A C.A.D. GENERATED DRAWING DO NOT MAKE MANUAL REVISIONS TO MASTER.

ISSUE NUMBER

ORIGINAL

1

<u>Contact Dimensions:</u>
523-P.C. Tail .025 Sq.(0.64 Sq.) - Tail LG=.390(9.91)
.100 (2.54) Contact Spacing x .200 (5.08) Row Spacing