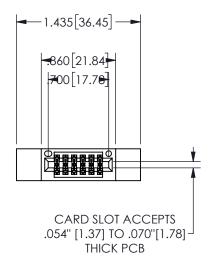

## 345/395 SERIES CARD EDGE CONNECTOR PART NUMBER: 345-012-523-512

YOUR CONNECTION TO QUALITY & SERVICE

**EDAC INC** TORONTO, ONTARIO CANADA

THESE DRAWINGS AND SPECIFICATIONS ARE THE PROPERTY OF EDAC INC.,AND SHALL NOT BE REPRODUCED, OR COPIED OR USED AS THE BASIS FOR THE MANUFACTURE OR SALE OF APPARATUS WITHOUT WRITTEN PERMISSION.