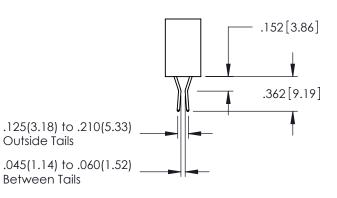

<u>Contact Dimensions:</u>
523-P.C. Tail .025 Sq.(0.64 Sq.) - Tail LG=.390(9.91)
.100 (2.54) Contact Spacing x .200 (5.08) Row Spacing

- INSULATOR MATERIAL: THERMOPLASTIC PBT BLACK, UL 94V-0
- CONTACT MATERIAL; COPPER TIN ALLOY CONTACT PLATING: GOLD ON THE MATING AREA, TIN PLATING ON THE CONTACT TAILS, NICKEL UNDERPLATE

345/395 SERIES CARD EDGE CONNECTOR CONTACT CODE 555,556,558,559,560 DIMENSIONS

YOUR CONNECTION TO QUALITY & SERVICE

ACAD REFERENCE NO. 345-ENG-MASTER DATE:MAY.16/2017 DRAWN: R.STA.MONICA 1:1 SHEET 2 OF 2