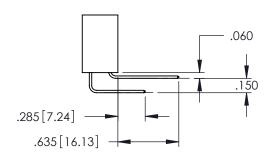

<u>Contact Dimensions:</u>
523-P.C. Tail .025 Sq.(0.64 Sq.) - Tail LG=.390(9.91)
.100 (2.54) Contact Spacing x .200 (5.08) Row Spacing

- INSULATOR MATERIAL: THERMOPLASTIC PBT BLACK, UL 94V-0
- CONTACT MATERIAL; COPPER TIN ALLOY CONTACT PLATING: GOLD ON THE MATING AREA, TIN PLATING ON THE CONTACT TAILS, NICKEL UNDERPLATE

345/395 SERIES CARD EDGE CONNECTOR CONTACT CODE 555,556,558,559,560 DIMENSIONS

YOUR CONNECTION TO QUALITY & SERVICE

ACAD REFERENCE NO. 345-ENG-MASTER DATE:MAY.16/2017 DRAWN: R.STA.MONICA 1:1 SHEET 2 OF 2