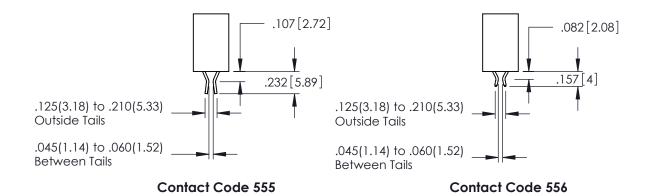

SAFISOE CEDIES CARD EDGE CONNECTOR

**Contact Code 558** 

Contact Code 559

Contact Code 560

INSULATOR MATERIAL: THERMOPLASTIC POLYESTER, UL 94V-0

DAP MATERIAL AVAILABLE UPON REQUEST

CONTACT MATERIAL; COPPER ALLOY CONTACT PLATING: GOLD ON THE MATING AREA, TIN PLATING ON THE CONTACT TAILS, NICKEL UNDERPLATE

345/395 SERIES CARD EDGE CONNECTOR CONTACT CODE 555,556,558,559,560 DIMENSIONS

YOUR CONNECTION TO QUALITY & SERVICE

ACAD REFERENCE NO. 345-ENG-MASTER DATE:MAY.16/2017 DRAWN: R.STA.MONICA 1:1 SHEET 2 OF 2