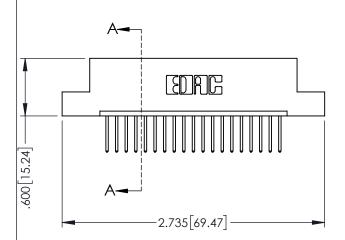

<u>Contact Dimensions:</u>
523-P.C. Tail .025 Sq.(0.64 Sq.) - Tail LG=.390(9.91)
.100 (2.54) Contact Spacing x .200 (5.08) Row Spacing

- INSULATOR MATERIAL: THERMOPLASTIC PBT BLACK, UL 94V-0
- CONTACT MATERIAL; COPPER TIN ALLOY CONTACT PLATING: GOLD ON THE MATING AREA, TIN PLATING ON THE CONTACT TAILS, NICKEL UNDERPLATE