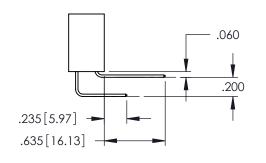

<u>Contact Dimensions:</u>
523-P.C. Tail .025 Sq.(0.64 Sq.) - Tail LG=.390(9.91)
.100 (2.54) Contact Spacing x .200 (5.08) Row Spacing

- INSULATOR MATERIAL: THERMOPLASTIC PBT BLACK, UL 94V-0
- CONTACT MATERIAL; COPPER TIN ALLOY CONTACT PLATING: GOLD ON THE MATING AREA, TIN PLATING ON THE CONTACT TAILS, NICKEL UNDERPLATE

345/395 SERIES CARD EDGE CONNECTOR CONTACT CODE 555,556,558,559,560 DIMENSIONS

YOUR CONNECTION TO QUALITY & SERVICE

ACAD REFERENCE NO. 345-ENG-MASTER DATE:MAY.16/2017 DRAWN: R.STA.MONICA 1:1 SHEET 2 OF 2