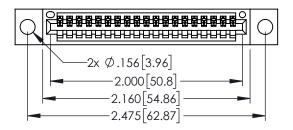

<u>Contact Dimensions:</u>
523-P.C. Tail .025 Sq.(0.64 Sq.) - Tail LG=.390(9.91)
.100 (2.54) Contact Spacing x .200 (5.08) Row Spacing

- INSULATOR MATERIAL: THERMOPLASTIC PBT BLACK, UL 94V-0
- CONTACT MATERIAL; COPPER TIN ALLOY CONTACT PLATING: GOLD ON THE MATING AREA, TIN PLATING ON THE CONTACT TAILS, NICKEL UNDERPLATE