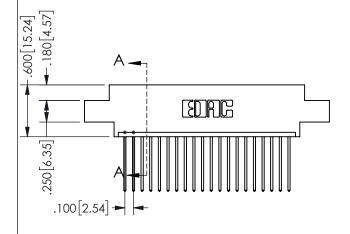

-2.835[72.01] 2.575[65.41] "D" -2.260 [57.4] 2.100 53.34 -2x Ø.156[3.96]

THIS IS A C.A.D. GENERATED DRAWING DO NOT MAKE MANUAL REVISIONS TO MASTER.

ISSUE NUMBER

ORIGINAL

1

CARD SLOT ACCEPTS .054" [1.37] TO .070"[1.78] <sup>\(\)</sup> THICK PCB

<u>Contact Dimensions:</u>
542-Wire Wrap .025 Sq.(0.64 Sq.) - Tail LG=.645(16.38)
.100 (2.54) Contact Spacing x .200 (5.08) Row Spacing

345/395 SERIES CARD EDGE CONNECTOR PART NUMBER: 345-020-542-608

YOUR CONNECTION TO QUALITY & SERVICE