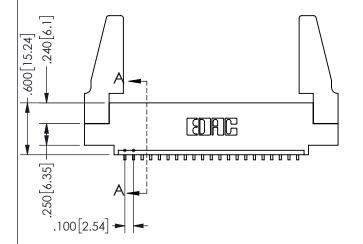

-2.935 74.55 2.675[67.95] "D -2.360 59.94 2.200 55.88

> CARD SLOT ACCEPTS .054" [1.37] TO .070"[1.78] THICK PCB

ISSUE NUMBER THIS IS A C.A.D. GENERATED DRAWING DO NOT MAKE MANUAL REVISIONS TO MASTER. ORIGINAL 1

-2x Ø.156[3.96]

.160 4.06 .330[8.38] POINT OF **CARD SLOT** CONTACT .370 9.4

<u>Contact Dimensions:</u>
559-90 Degree Bend (Code 541 Contacts)
See Sheet 2 for Contact Code 555, 556, 558, 559, 560 **Dimensions** 

345/395 SERIES CARD EDGE CONNECTOR PART NUMBER: 345-021-559-488

YOUR CONNECTION TO QUALITY & SERVICE

**EDAC INC** TORONTO, ONTARIO CANADA

THESE DRAWINGS AND SPECIFICATIONS ARE THE PROPERTY OF EDAC INC.,AND SHALL NOT BE REPRODUCED, OR COPIED OR USED AS THE BASIS FOR THE MANUFACTURE OR SALE OF APPARATUS WITHOUT WRITTEN PERMISSION.

ACAD REFERENCE NO. 345-ENG-MASTER DRAWN: R.STA.MONICA DATE:MAY.16/2017 CHECKED: DATE: SCALE: OF 2 NTS SHEET 1 DRAWING NUMBER **ISSUE** 345-ENG-MASTER

SECTION A-A

ORIGINAL 1

ISSUE NUMBER

**Contact Code 558** 