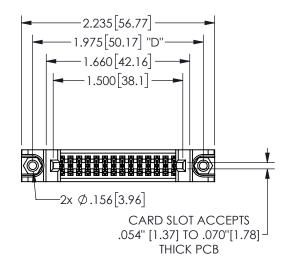

345/395 SERIES CARD EDGE CONNECTOR PART NUMBER: 345-028-520-588

YOUR CONNECTION TO QUALITY & SERVICE

**EDAC INC** TORONTO, ONTARIO CANADA

THESE DRAWINGS AND SPECIFICATIONS ARE THE PROPERTY OF EDAC INC.,AND SHALL NOT BE REPRODUCED,OR COPIED OR USED AS THE BASIS FOR THE MANUFACTURE OR SALE OF APPARATUS WITHOUT WRITTEN PERMISSION.

THIS IS A C.A.D. GENERATED DRAWING DO NOT MAKE MANUAL REVISIONS TO MASTER.

ISSUE NUMBER

ORIGINAL

1

.100[2.54]

<u>Contact Dimensions:</u>
520-P.C. Tail .030x.018(0.76x0.46) - Tail LG=.175(4.45)
.100 (2.54) Contact Spacing x .200 (5.08) Row Spacing