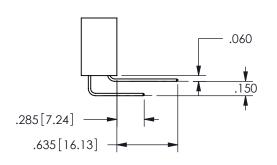

THIS IS A C.A.D. GENERATED DRAWING DO NOT MAKE MANUAL REVISIONS TO MASTER.

ISSUE NUMBER

ORIGINAL

1

.100[2.54]

<u>Contact Dimensions:</u>
520-P.C. Tail .030x.018(0.76x0.46) - Tail LG=.175(4.45)
.100 (2.54) Contact Spacing x .200 (5.08) Row Spacing

CONTACT MATERIAL; COPPER ALLOY CONTACT PLATING: GOLD ON THE MATING AREA, TIN PLATING ON THE CONTACT TAILS, NICKEL UNDERPLATE

345/395 SERIES CARD EDGE CONNECTOR CONTACT CODE 555,556,558,559,560 DIMENSIONS