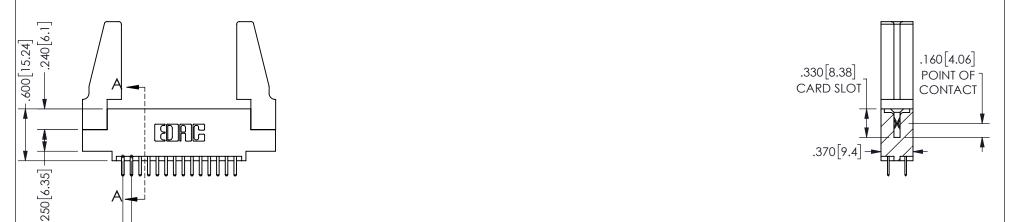

SECTION A-A

ISSUE NUMBER ORIGINAL

1

**Contact Code 558** 

Contact Code 559

**Contact Code 560** 

INSULATOR MATERIAL: THERMOPLASTIC POLYESTER, UL 94V-0

DAP MATERIAL AVAILABLE UPON REQUEST

CONTACT MATERIAL; COPPER ALLOY CONTACT PLATING: GOLD ON THE MATING AREA, TIN PLATING ON THE CONTACT TAILS, NICKEL UNDERPLATE

345/395 SERIES CARD EDGE CONNECTOR CONTACT CODE 555,556,558,559,560 DIMENSIONS