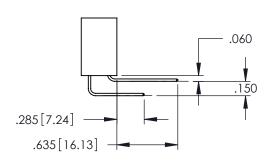

Contact Dimensions: 540-Wire Wrap .025 Sq.(0.64 Sq.) - Tail LG=.560(14.22) .100 (2.54) Contact Spacing x .200 (5.08) Row Spacing

.160 [4.06] POINT OF CONTACT

50 [3.81]

.330[8.38] CARD SLOT

1

345/395 SERIES CARD EDGE CONNECTOR PART NUMBER: 345-028-540-408