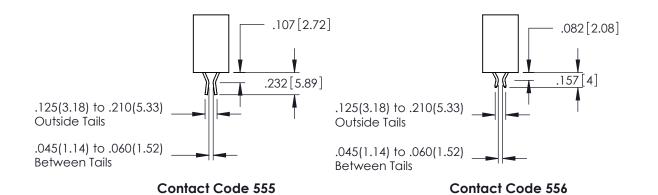

CONTACT MATERIAL; COPPER TIN ALLOY CONTACT PLATING: GOLD ON THE MATING AREA, TIN PLATING ON THE CONTACT TAILS, NICKEL UNDERPLATE

**Contact Code 558** 

Contact Code 559

Contact Code 560

INSULATOR MATERIAL: THERMOPLASTIC POLYESTER, UL 94V-0

DAP MATERIAL AVAILABLE UPON REQUEST

CONTACT MATERIAL; COPPER ALLOY CONTACT PLATING: GOLD ON THE MATING AREA, TIN PLATING ON THE CONTACT TAILS, NICKEL UNDERPLATE

345/395 SERIES CARD EDGE CONNECTOR CONTACT CODE 555,556,558,559,560 DIMENSIONS