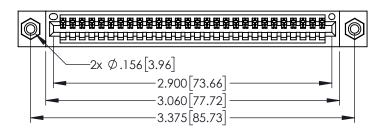

Contact Dimensions: 540-Wire Wrap .025 Sq.(0.64 Sq.) - Tail LG=.560(14.22) .100 (2.54) Contact Spacing x .200 (5.08) Row Spacing

.160 [4.06] POINT OF CONTACT

50 [3.81]

.330[8.38] CARD SLOT

1

345/395 SERIES CARD EDGE CONNECTOR PART NUMBER: 345-028-540-408