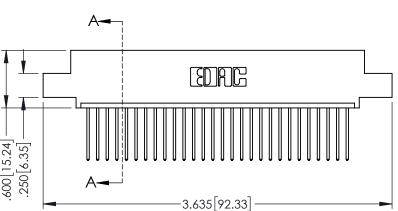

**SECTION A-A** 

|            | A            |
|------------|--------------|
|            |              |
| .250[6.35] |              |
| 1 ~ .   .  | 2 (25[02.20] |

INSULATOR MATERIAL: THERMOPLASTIC PBT BLACK, UL 94V-0