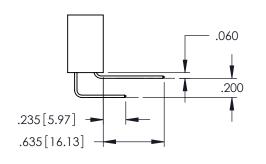

Contact Dimensions: 540-Wire Wrap .025 Sq.(0.64 Sq.) - Tail LG=.560(14.22) .100 (2.54) Contact Spacing x .200 (5.08) Row Spacing

.160 [4.06] POINT OF CONTACT

50 [3.81]

.330[8.38] CARD SLOT

1

345/395 SERIES CARD EDGE CONNECTOR PART NUMBER: 345-028-540-408