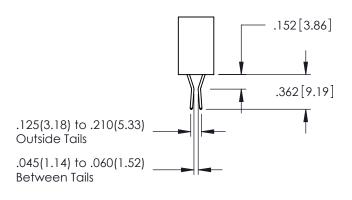

CONTACT MATERIAL; COPPER TIN ALLOY CONTACT PLATING: GOLD ON THE MATING AREA, TIN PLATING ON THE CONTACT TAILS, NICKEL UNDERPLATE

**Contact Code 558** 

Contact Code 559

Contact Code 560

INSULATOR MATERIAL: THERMOPLASTIC POLYESTER, UL 94V-0

DAP MATERIAL AVAILABLE UPON REQUEST

CONTACT MATERIAL; COPPER ALLOY CONTACT PLATING: GOLD ON THE MATING AREA, TIN PLATING ON THE CONTACT TAILS, NICKEL UNDERPLATE

345/395 SERIES CARD EDGE CONNECTOR CONTACT CODE 555,556,558,559,560 DIMENSIONS