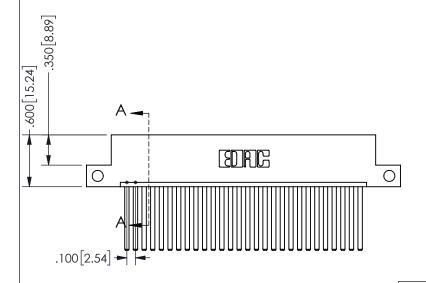

<u>Contact Dimensions:</u> 544-Wire Wrap .050x.025(1.27x0.64) - Tail LG=.750(19.05)

.100 (2.54) Contact Spacing x .200 (5.08) Row Spacing

345/395 SERIES CARD EDGE CONNECTOR PART NUMBER: 345-028-544-112

YOUR CONNECTION TO QUALITY & SERVICE

THIS IS A C.A.D. GENERATED DRAWING DO NOT MAKE MANUAL REVISIONS TO MASTER.

ISSUE NUMBER

ORIGINAL

.054" [1.37] TO .070"[1.78] <sup>\(\)</sup> THICK PCB

.160 4.06 .330[8.38] POINT OF CARD SLOT CONTACT .370 9.4