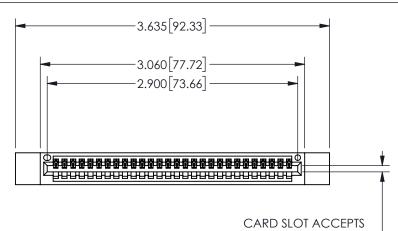

<u>Contact Dimensions:</u> 544-Wire Wrap .050x.025(1.27x0.64) - Tail LG=.750(19.05)

.100 (2.54) Contact Spacing x .200 (5.08) Row Spacing

345/395 SERIES CARD EDGE CONNECTOR PART NUMBER: 345-028-544-112

YOUR CONNECTION TO QUALITY & SERVICE

THIS IS A C.A.D. GENERATED DRAWING DO NOT MAKE MANUAL REVISIONS TO MASTER.

ISSUE NUMBER

ORIGINAL

.054" [1.37] TO .070"[1.78] <sup>\(\)</sup> THICK PCB

.160 4.06 .330[8.38] POINT OF CARD SLOT CONTACT .370 9.4