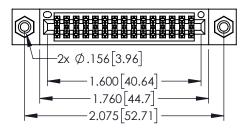

<u>Contact Dimensions:</u>
525-P.C. Tail .018 Sq.(0.46 Sq.) - Tail LG=.150(3.81)
.100 (2.54) Contact Spacing x .200 (5.08) Row Spacing

..330[8.38] CARD SLOT .160[4.06] POINT OF CONTACT

1

- INSULATOR MATERIAL: THERMOPLASTIC PBT BLACK, UL 94V-0
- CONTACT MATERIAL; COPPER TIN ALLOY CONTACT PLATING: GOLD ON THE MATING AREA, TIN PLATING ON THE CONTACT TAILS, NICKEL UNDERPLATE

| 345/395 SERIES CARD EDGE CONNECTOR |
|------------------------------------|
| PART NUMBER: 345-030-525-208       |

| ACAD REFERENCE NO. 345-ENG-MASTER |                  |  |  |
|-----------------------------------|------------------|--|--|
| DRAWN: R.STA.MONICA               | DATE:MAY.16/2017 |  |  |
| CHECKED:                          | DATE:            |  |  |
| SCALE: 1:1                        | SHEET 1 OF 2     |  |  |
| DRAWING NUMBER                    | ISSUE            |  |  |
| 345-ENG-MASTER                    | 1                |  |  |