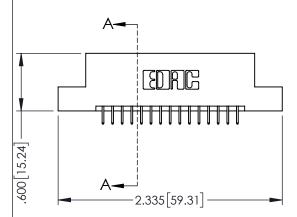

| 345/395 SERIES CARD EDGE CONNECTOR |
|------------------------------------|
| PART NUMBER: 345-030-525-208       |

| ACAD REFERENCE NO. 345-ENG-MASTER |                  |  |  |
|-----------------------------------|------------------|--|--|
| DRAWN: R.STA.MONICA               | DATE:MAY.16/2017 |  |  |
| CHECKED:                          | DATE:            |  |  |
| SCALE: 1:1                        | SHEET 1 OF 2     |  |  |
| DRAWING NUMBER                    | ISSUE            |  |  |
| 345-ENG-MASTER                    | 1                |  |  |