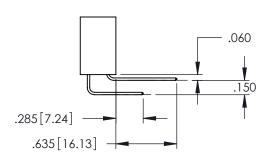

**SECTION A-A** 

.107 [2.72] .082 [2.08] .157 [4] .232 [5.89] .125(3.18) to .210(5.33) .125(3.18) to .210(5.33) Outside Tails Outside Tails .045(1.14) to .060(1.52) .045(1.14) to .060(1.52) Between Tails Between Tails **Contact Code 555 Contact Code 556** 