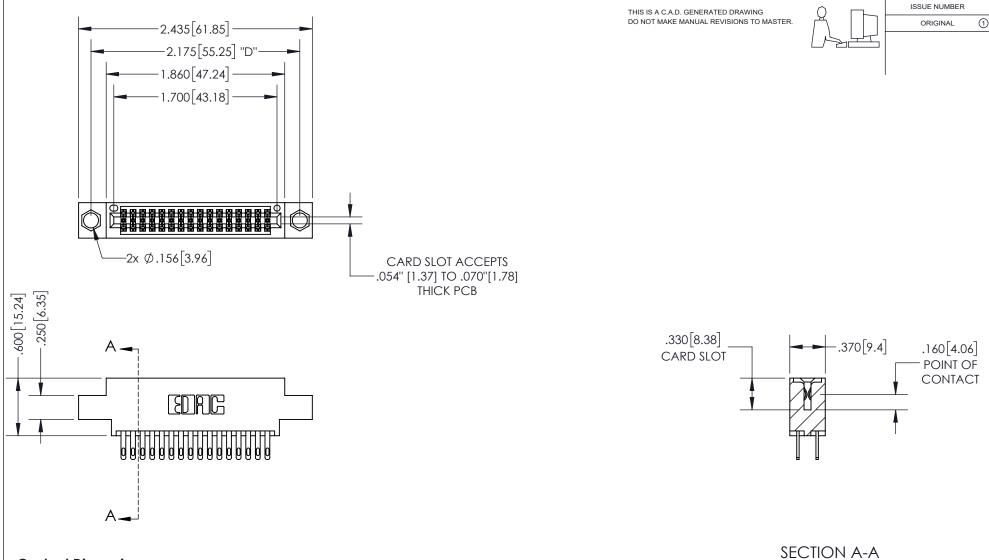

345/395 SERIES CARD EDGE CONNECTOR PART NUMBER: 345-032-500-804

YOUR CONNECTION TO QUALITY & SERVICE

**EDAC INC** TORONTO, ONTARIO CANADA

THESE DRAWINGS AND SPECIFICATIONS ARE THE PROPERTY OF EDAC INC., AND SHALL NOT BE REPRODUCED, OR COPIED OR USED AS THE BASIS FOR THE MANUFACTURE OR SALE OF APPARATUS WITHOUT WRITTEN PERMISSION.

| ACAD REFERENCE N | O. 345-ENG-MASTER   |
|------------------|---------------------|
| DRAWN: R.STA.MON | ICA DATEMAY.16/2017 |
| CHECKED:         | DATE:               |
| SCALE: 1:1       | SHEET 1 OF 2        |
| DRAWING NUMBER   | ISSUE               |
| 345-ENG-MA       | STER 1              |