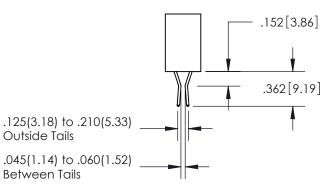

<u>Contact Dimensions:</u> 500-Wire Hole .050x.025(1.27x0.64) - Tail LG=.260(6.60) .100 (2.54) Contact Spacing x .200 (5.08) Row Spacing

INSULATOR MATERIAL: THERMOPLASTIC PBT, UL 94V-0 CONTACT MATERIAL; COPPER TIN ALLOY CONTACT PLATING: GOLD ON THE MATING AREA, TIN PLATING ON THE CONTACT TAILS, NICKEL UNDERPLATE

ISSUE NUMBER ORIGINAL

1

**Contact Code 558** 

**Contact Code 559** 

Contact Code 560

- INSULATOR MATERIAL: THERMOPLASTIC POLYESTER, UL 94V-0
- DAP MATERIAL AVAILABLE UPON REQUEST
- CONTACT MATERIAL; COPPER ALLOY

CONTACT PLATING: GOLD ON THE MATING AREA, TIN PLATING ON THE CONTACT TAILS, NICKEL UNDERPLATE

\*FOR ALL OTHER SPECIFICATIONS REFER TO SHEET 3\*

## 345/395 SERIES CARD EDGE CONNECTOR CONTACT CODE 555,556,558,559,560 DIMENSIONS

YOUR CONNECTION TO QUALITY & SERVICE

**EDAC INC** TORONTO, ONTARIO CANADA

THESE DRAWINGS AND SPECIFICATIONS ARE THE PROPERTY OF EDAC INC.,AND SHALL NOT BE REPRODUCED, OR COPIED OR USED AS THE BASIS FOR THE MANUFACTURE OR SALE OF APPARATUS WITHOUT WRITTEN PERMISSION.