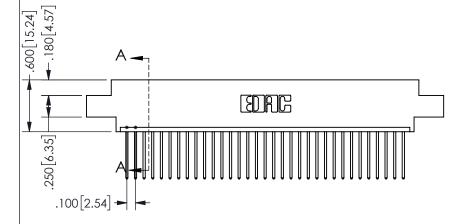

THIS IS A C.A.D. GENERATED DRAWING DO NOT MAKE MANUAL REVISIONS TO MASTER.

ORIGINAL 1

.160 4.06 .330[8.38] POINT OF CARD SLOT CONTACT .370 9.4

<u>Contact Dimensions:</u>
540-Wire Wrap .025 Sq.(0.64 Sq.) - Tail LG=.560(14.22)
.100 (2.54) Contact Spacing x .200 (5.08) Row Spacing

SECTION A-A

ISSUE NUMBER ORIGINAL

1

**Contact Code 558** 

Contact Code 559

**Contact Code 560** 

INSULATOR MATERIAL: THERMOPLASTIC POLYESTER, UL 94V-0 DAP MATERIAL AVAILABLE UPON REQUEST

CONTACT MATERIAL; COPPER ALLOY

CONTACT PLATING: GOLD ON THE MATING AREA, TIN PLATING ON THE CONTACT TAILS, NICKEL UNDERPLATE

## 345/395 SERIES CARD EDGE CONNECTOR CONTACT CODE 555,556,558,559,560 DIMENSIONS

YOUR CONNECTION TO QUALITY & SERVICE

**EDAC INC** TORONTO, ONTARIO CANADA

THESE DRAWINGS AND SPECIFICATIONS ARE THE PROPERTY OF EDAC INC.,AND SHALL NOT BE REPRODUCED, OR COPIED OR USED AS THE BASIS FOR THE MANUFACTURE OR SALE OF APPARATUS WITHOUT WRITTEN PERMISSION.

|  | ACAD REFERENCE NO.  | 345-ENG-MASTER   |
|--|---------------------|------------------|
|  | DRAWN: R.STA.MONICA | DATE:MAY.16/2017 |
|  | CHECKED:            | DATE:            |
|  | SCALE: 1:1          | SHEET 2 OF 2     |
|  | DRAWING NUMBER      | ISSUE            |
|  | 345-ENG-MASTER      | 1                |