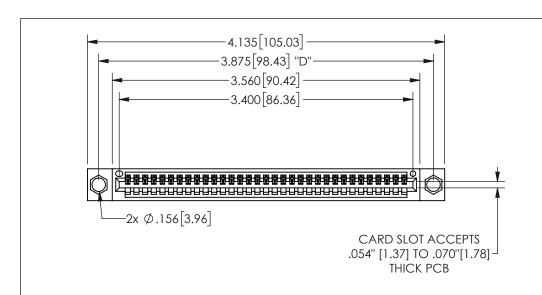

345/395 SERIES CARD EDGE CONNECTOR PART NUMBER: 345-033-540-604

YOUR CONNECTION TO QUALITY & SERVICE

**EDAC INC** TORONTO, ONTARIO CANADA

ARE THE PROPERTY OF EDAC INC.,AND SHALL NOT BE REPRODUCED, OR COPIED OR USED AS THE BASIS FOR THE MANUFACTURE OR SALE OF APPARATUS WITHOUT WRITTEN PERMISSION.

THESE DRAWINGS AND SPECIFICATIONS

|                    |               |                | , , , , , |
|--------------------|---------------|----------------|-----------|
| ACAD REFERENCE NO. |               | 345-ENG-MASTER |           |
| DRAWN:             | R.STA.MONICA  | DATEMA         | Y.16/2017 |
| CHECKED:           |               | DATE:          |           |
| SCALE:             | NTS           | SHEET          | OF 2      |
| DRAWING            | NUMBER        |                | ISSUE     |
| 3                  | 45-ENG-MASTER |                | 1         |