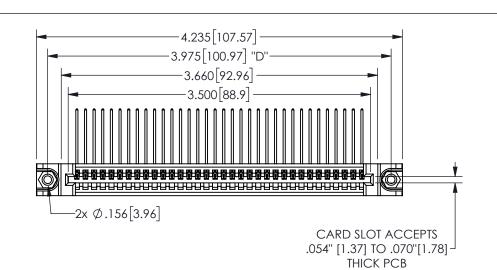

345/395 SERIES CARD EDGE CONNECTOR PART NUMBER: 345-034-559-188

YOUR CONNECTION TO QUALITY & SERVICE

**EDAC INC** TORONTO, ONTARIO CANADA

THESE DRAWINGS AND SPECIFICATIONS ARE THE PROPERTY OF EDAC INC.,AND SHALL NOT BE REPRODUCED, OR COPIED OR USED AS THE BASIS FOR THE MANUFACTURE OR SALE OF APPARATUS WITHOUT WRITTEN PERMISSION.

THIS IS A C.A.D. GENERATED DRAWING DO NOT MAKE MANUAL REVISIONS TO MASTER.

ORIGINAL

1

.160 4.06 .330[8.38] POINT OF CARD SLOT CONTACT .370 9.4

.350[8.89] .600[15.24] .100[2.54]

<u>Contact Dimensions:</u>
559-90 Degree Bend (Code 541 Contacts)
See Sheet 2 for Contact Code 555, 556, 558, 559, 560 **Dimensions** 