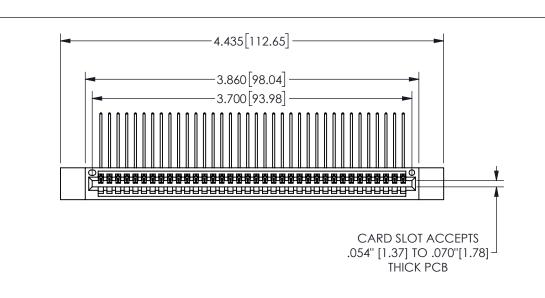

THIS IS A C.A.D. GENERATED DRAWING DO NOT MAKE MANUAL REVISIONS TO MASTER.

ISSUE NUMBER

ORIGINAL

1

.160[4.06] .330[8.38] POINT OF CARD SLOT CONTACT

.240[6.1] .600[15.24] .250[6.35] .100[2.54]

<u>Contact Dimensions:</u>
559-90 Degree Bend (Code 541 Contacts)
See Sheet 2 for Contact Code 555, 556, 558, 559, 560 **Dimensions** 

| 345/395 SERIES CARD EDGE CONNECTOR |
|------------------------------------|
| PART NUMBER: 345-036-559-412       |

YOUR CONNECTION TO QUALITY & SERVICE

**EDAC INC** TORONTO, ONTARIO CANADA

THESE DRAWINGS AND SPECIFICATIONS ARE THE PROPERTY OF EDAC INC.,AND SHALL NOT BE REPRODUCED, OR COPIED OR USED AS THE BASIS FOR THE MANUFACTURE OR SALE OF APPARATUS WITHOUT WRITTEN PERMISSION.