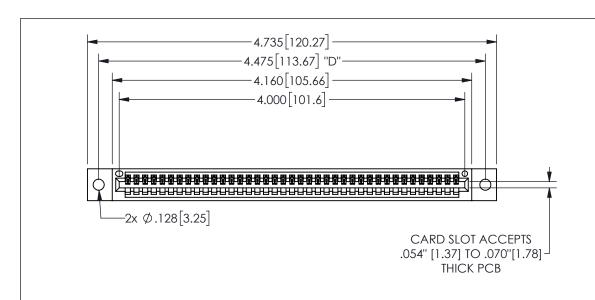

THIS IS A C.A.D. GENERATED DRAWING DO NOT MAKE MANUAL REVISIONS TO MASTER.

ORIGINAL

1

.160 4.06 .330[8.38] POINT OF CARD SLOT CONTACT .370 9.4

-.180[4.57] 600 15.24 .250[6.35] .100[2.54]

<u>Contact Dimensions:</u>
542-Wire Wrap .025 Sq.(0.64 Sq.) - Tail LG=.645(16.38)
.100 (2.54) Contact Spacing x .200 (5.08) Row Spacing

345/395 SERIES CARD EDGE CONNECTOR PART NUMBER: 345-039-542-602

YOUR CONNECTION TO QUALITY & SERVICE

**EDAC INC** TORONTO, ONTARIO CANADA

THESE DRAWINGS AND SPECIFICATIONS ARE THE PROPERTY OF EDAC INC.,AND SHALL NOT BE REPRODUCED, OR COPIED OR USED AS THE BASIS FOR THE MANUFACTURE OR SALE OF APPARATUS WITHOUT WRITTEN PERMISSION.