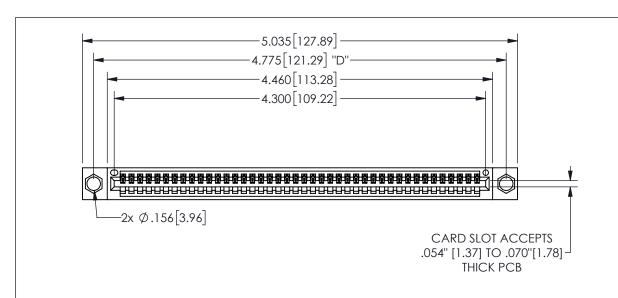

THIS IS A C.A.D. GENERATED DRAWING DO NOT MAKE MANUAL REVISIONS TO MASTER.

ORIGINAL 1

.160[4.06] .330[8.38] POINT OF CARD SLOT CONTACT .370 9.4

-.350[8.89] .600[15.24] 

<u>Contact Dimensions:</u>
541-Wire Wrap .025 Sq.(0.64 Sq.) - Tail LG=.750(19.05)
.100 (2.54) Contact Spacing x .200 (5.08) Row Spacing

| 345/395 SERIES CARD EDGE CONNECTOR |
|------------------------------------|
| PART NUMBER: 345-042-541-104       |

YOUR CONNECTION TO QUALITY & SERVICE

**EDAC INC** TORONTO, ONTARIO CANADA

THESE DRAWINGS AND SPECIFICATIONS ARE THE PROPERTY OF EDAC INC.,AND SHALL NOT BE REPRODUCED,OR COPIED OR USED AS THE BASIS FOR THE MANUFACTURE OR SALE OF APPARATUS WITHOUT WRITTEN PERMISSION.