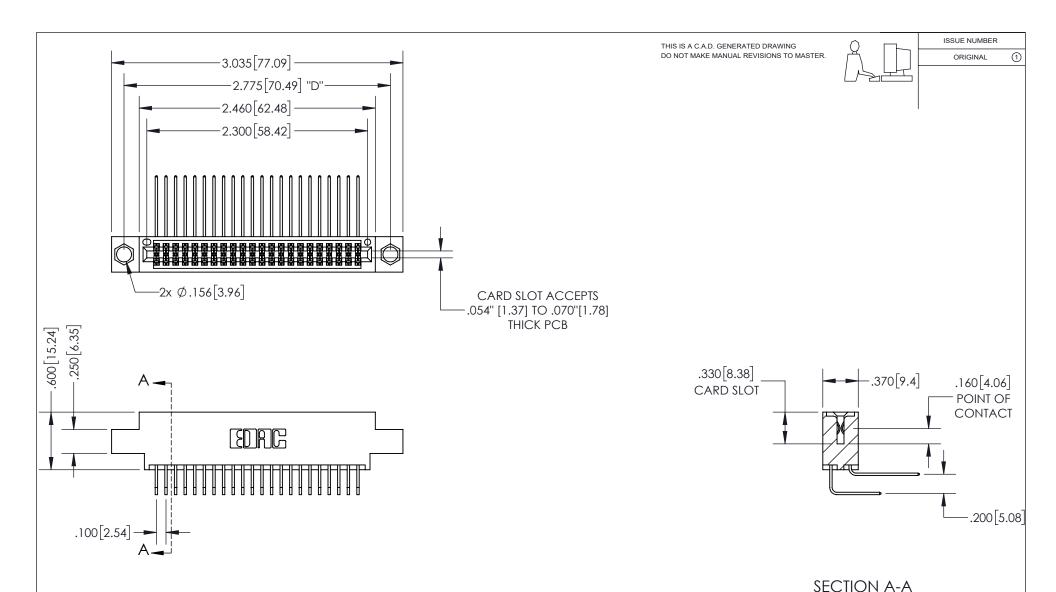

## 345/395 SERIES CARD EDGE CONNECTOR PART NUMBER: 345-044-558-804

YOUR CONNECTION TO QUALITY & SERVICE

**EDAC INC** TORONTO, ONTARIO CANADA

THESE DRAWINGS AND SPECIFICATIONS ARE THE PROPERTY OF EDAC INC.,AND SHALL NOT BE REPRODUCED, OR COPIED OR USED AS THE BASIS FOR THE MANUFACTURE OR SALE OF APPARATUS WITHOUT WRITTEN PERMISSION.

| ACAD REFERENCE NO.  | 345-ENG-MASTER   |
|---------------------|------------------|
| DRAWN: R.STA.MONICA | DATE:MAY.16/2017 |
| CHECKED:            | DATE:            |
| SCALE: 1:1          | SHEET 1 OF 2     |
| DRAWING NUMBER      | ISSUE            |
| 345-ENG-MASTER      | 1                |

**Contact Dimensions:** 558-90 Degree Bend (Code 541 Contacts) See Sheet 2 for Contact Code 555, 556, 558, 559, 560 Dimensions

INSULATOR MATERIAL: THERMOPLASTIC PBT, UL 94V-0 CONTACT MATERIAL; COPPER TIN ALLOY CONTACT PLATING: GOLD ON THE MATING AREA, TIN PLATING ON THE CONTACT TAILS, NICKEL UNDERPLATE