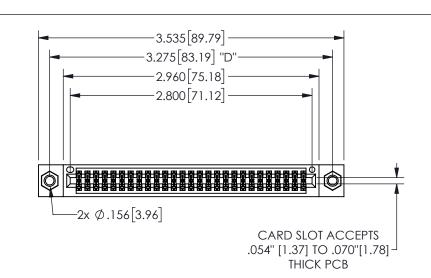

345/395 SERIES CARD EDGE CONNECTOR PART NUMBER: 345-054-521-807

YOUR CONNECTION TO QUALITY & SERVICE

**EDAC INC** TORONTO, ONTARIO CANADA

THESE DRAWINGS AND SPECIFICATIONS ARE THE PROPERTY OF EDAC INC.,AND SHALL NOT BE REPRODUCED, OR COPIED OR USED AS THE BASIS FOR THE MANUFACTURE OR SALE OF APPARATUS WITHOUT WRITTEN PERMISSION.

THIS IS A C.A.D. GENERATED DRAWING DO NOT MAKE MANUAL REVISIONS TO MASTER.

ISSUE NUMBER

ORIGINAL

.160 4.06 .330[8.38] POINT OF CARD SLOT CONTACT .370 9.4

-.180[4.57] 600 15.24 .250[6.35] .100[2.54]

<u>Contact Dimensions:</u>
521-P.C. Tail .025 Sq.(0.64 Sq.) - Tail LG=.150(3.81)
.100 (2.54) Contact Spacing x .200 (5.08) Row Spacing