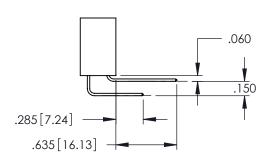

345/395 SERIES CARD EDGE CONNECTOR CONTACT CODE 555,556,558,559,560 DIMENSIONS

YOUR CONNECTION TO QUALITY & SERVICE

ACAD REFERENCE NO. 345-ENG-MASTER DATE:MAY.16/2017 DRAWN: R.STA.MONICA 1:1 SHEET 2 OF 2 345-ENG-MASTER