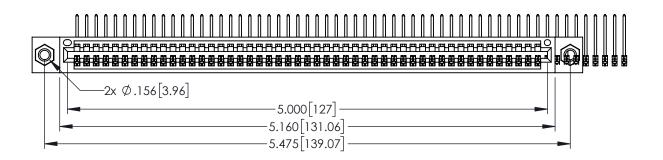

1

345/395 SERIES CARD EDGE CONNECTOR PART NUMBER: 345-058-558-407

YOUR CONNECTION TO QUALITY & SERVICE

| NOND REFERENCE NO. 343-LINO-MASTER |                  |
|------------------------------------|------------------|
| DRAWN: R.STA.MONICA                | DATE:MAY.16/2017 |
| CHECKED:                           | DATE:            |
| SCALE: 1:1                         | SHEET 1 OF 2     |
| DRAWING NUMBER                     | ISSUE            |
| 245 5110 1446755                   |                  |