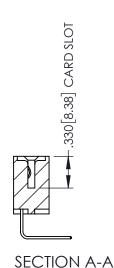

345/395 SERIES CARD EDGE CONNECTOR CONTACT CODE 555,556,558,559,560 DIMENSIONS

YOUR CONNECTION TO QUALITY & SERVICE

ACAD REFERENCE NO. 345-ENG-MASTER DATE:MAY.16/2017 DRAWN: R.STA.MONICA 1:1 SHEET 2 OF 2 345-ENG-MASTER