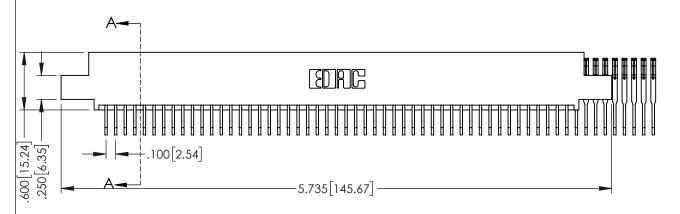

345/395 SERIES CARD EDGE CONNECTOR CONTACT CODE 555,556,558,559,560 DIMENSIONS

YOUR CONNECTION TO QUALITY & SERVICE

ACAD REFERENCE NO. 345-ENG-MASTER DATE:MAY.16/2017 DRAWN: R.STA.MONICA 1:1 SHEET 2 OF 2 345-ENG-MASTER