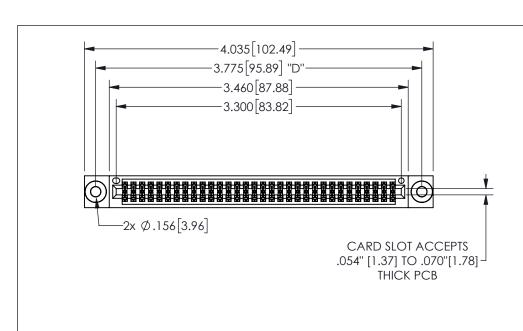

THIS IS A C.A.D. GENERATED DRAWING DO NOT MAKE MANUAL REVISIONS TO MASTER.

ISSUE NUMBER ORIGINAL

1

.160 4.06 .330[8.38] POINT OF CARD SLOT CONTACT .370 9.4

YOUR CONNECTION TO QUALITY & SERVICE

**EDAC INC** TORONTO, ONTARIO CANADA

SHALL NOT BE REPRODUCED, OR COPIED OR USED AS THE BASIS FOR THE MANUFACTURE OR SALE OF APPARATUS WITHOUT WRITTEN PERMISSION.

THESE DRAWINGS AND SPECIFICATIONS ARE THE PROPERTY OF EDAC INC.,AND

| ACAD REFERENCE NO. |               | 345-ENG-MASTER |           |
|--------------------|---------------|----------------|-----------|
| DRAWN:             | R.STA.MONICA  | DATEMA         | Y.16/2017 |
| CHECKE             | D:            | DATE:          |           |
| SCALE:             | NTS           | SHEET          | OF 2      |
| DRAWING            | NUMBER        |                | ISSUE     |
| 3                  | 45-ENG-MASTER |                | 1         |