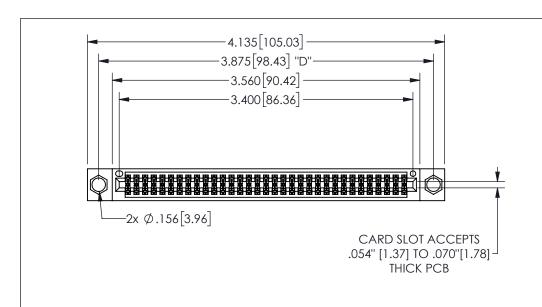

| 345/395 SERIES CARD EDGE CONNECTOR |
|------------------------------------|
| PART NUMBER: 345-066-556-804       |

YOUR CONNECTION TO QUALITY & SERVICE

**EDAC INC** TORONTO, ONTARIO CANADA

THESE DRAWINGS AND SPECIFICATIONS ARE THE PROPERTY OF EDAC INC.,AND SHALL NOT BE REPRODUCED, OR COPIED OR USED AS THE BASIS FOR THE MANUFACTURE OR SALE OF APPARATUS WITHOUT WRITTEN PERMISSION.

| ACAD REFERENCE NO. |              | 345-ENC | G-MASTER  |
|--------------------|--------------|---------|-----------|
| DRAWN:             | R.STA.MONICA | DATEMA  | Y.16/2017 |
| CHECKE             | D:           | DATE:   |           |
| SCALE:             | NTS          | SHEET   | OF 2      |
| DRAWING            | NUMBER       |         | ISSUE     |
| 345-ENG-MASTER     |              |         | 1         |