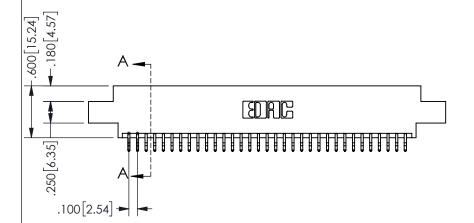

THIS IS A C.A.D. GENERATED DRAWING DO NOT MAKE MANUAL REVISIONS TO MASTER.

ISSUE NUMBER

1

ORIGINAL

.160 4.06 .330[8.38] POINT OF CARD SLOT CONTACT

<u>Contact Dimensions:</u>
556-Extender Board Bend (Code 520 Contacts)
See Sheet 2 for Contact Code 555, 556, 558, 559, 560 **Dimensions** 

SECTION A-A

ISSUE NUMBER ORIGINAL

1

**Contact Code 558** 

Contact Code 559

**Contact Code 560** 

INSULATOR MATERIAL: THERMOPLASTIC POLYESTER, UL 94V-0 DAP MATERIAL AVAILABLE UPON REQUEST

CONTACT MATERIAL; COPPER ALLOY

CONTACT PLATING: GOLD ON THE MATING AREA, TIN PLATING ON THE CONTACT TAILS, NICKEL UNDERPLATE