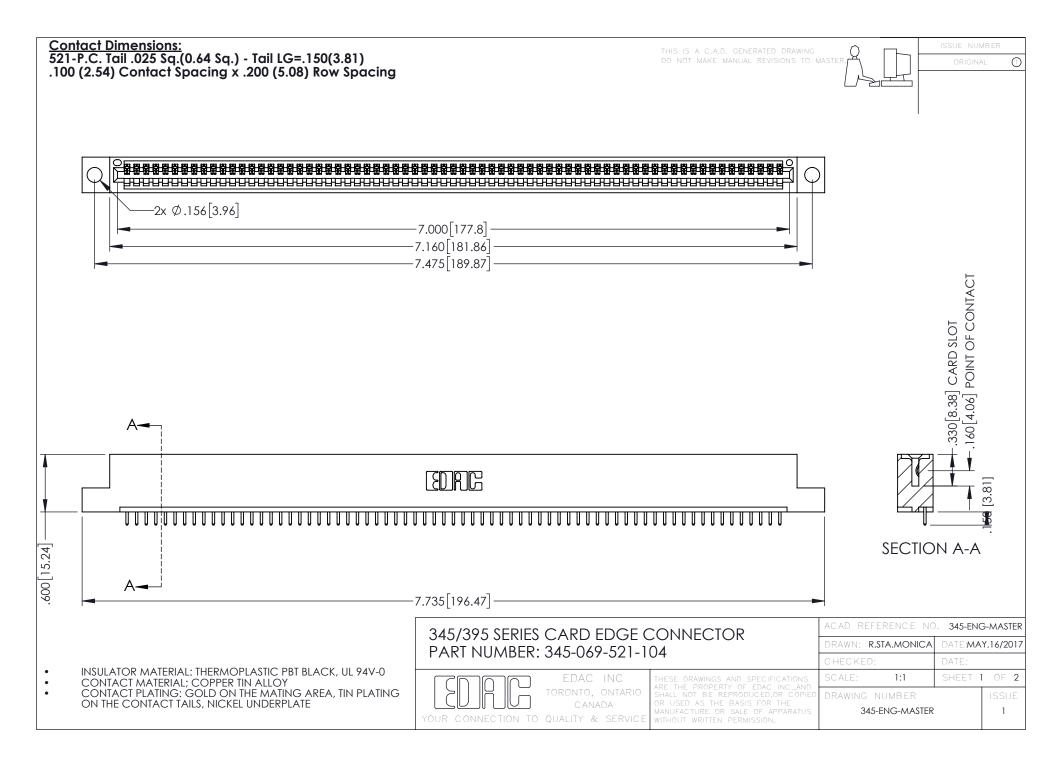

345/395 SERIES CARD EDGE CONNECTOR CONTACT CODE 555,556,558,559,560 DIMENSIONS

YOUR CONNECTION TO QUALITY & SERVICE

|      | ACAD REFERENCE NO. 345-ENG-MASTER |                  |
|------|-----------------------------------|------------------|
| S    | DRAWN: R.STA.MONICA               | DATE:MAY.16/2017 |
|      | CHECKED:                          | DATE:            |
| J ** | SCALE: 1:1                        | SHEET 2 OF 2     |
| ED   | DRAWING NUMBER                    | ISSUE            |