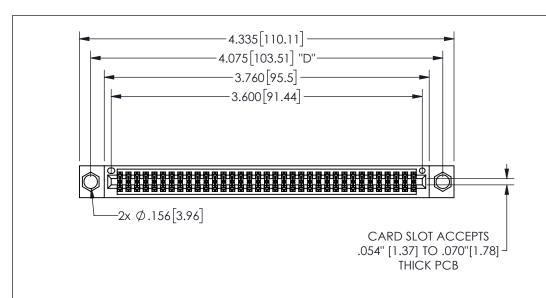

THIS IS A C.A.D. GENERATED DRAWING DO NOT MAKE MANUAL REVISIONS TO MASTER.

ISSUE NUMBER

ORIGINAL

1

.160 4.06 .330[8.38] POINT OF CARD SLOT CONTACT

-.180[4.57] .600[15.24] EDRIG .250[6.35] .100[2.54]

<u>Contact Dimensions:</u>
556-Extender Board Bend (Code 520 Contacts)
See Sheet 2 for Contact Code 555, 556, 558, 559, 560 **Dimensions** 

| 345/395 SERIES CARD EDGE CONNECTOR |
|------------------------------------|
| PART NUMBER: 345-070-556-804       |

YOUR CONNECTION TO QUALITY & SERVICE

**EDAC INC** TORONTO, ONTARIO CANADA

THESE DRAWINGS AND SPECIFICATIONS ARE THE PROPERTY OF EDAC INC.,AND SHALL NOT BE REPRODUCED, OR COPIED OR USED AS THE BASIS FOR THE MANUFACTURE OR SALE OF APPARATUS WITHOUT WRITTEN PERMISSION.