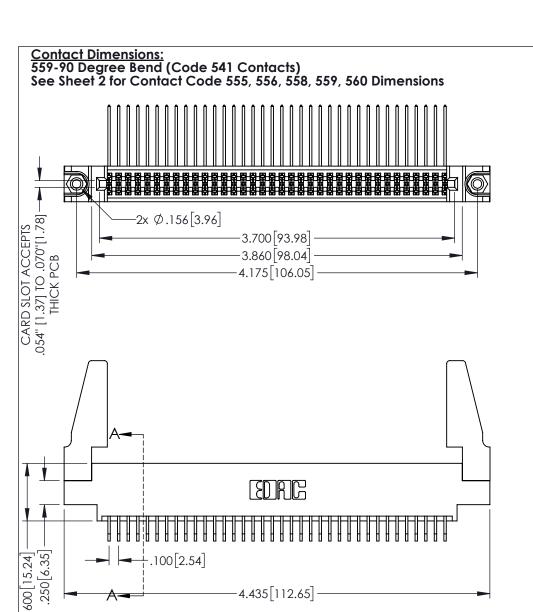

4.435 [112.65]

1

60[4.06] POINT OF CONTACT 330[8.38] CARD SLOT .150[3.81] SECTION A-A

345-ENG-MASTER

DATE:MAY.16/2017

345/395 SERIES CARD EDGE CONNECTOR PART NUMBER: 345-072-559-888

YOUR CONNECTION TO QUALITY & SERVICE

1:1 SHEET 1 OF 2 345-ENG-MASTER

DRAWN: R.STA.MONICA

INSULATOR MATERIAL: THERMOPLASTIC PBT BLACK, UL 94V-0 CONTACT MATERIAL; COPPER TIN ALLOY

CONTACT PLATING: GOLD ON THE MATING AREA, TIN PLATING ON THE CONTACT TAILS, NICKEL UNDERPLATE