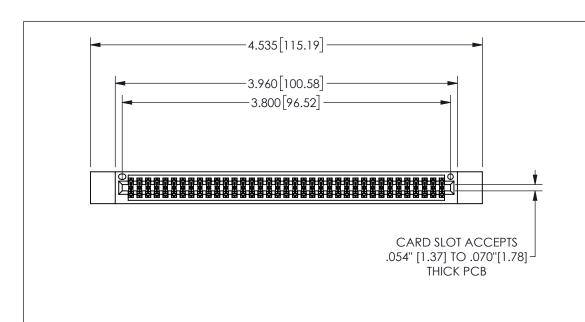

THIS IS A C.A.D. GENERATED DRAWING DO NOT MAKE MANUAL REVISIONS TO MASTER.

ISSUE NUMBER

ORIGINAL

1

.160 4.06 .330[8.38] POINT OF CARD SLOT CONTACT .370 9.4

-.180[4.57] 600 15.24 .250[6.35] .100[2.54]

<u>Contact Dimensions:</u>
523-P.C. Tail .025 Sq.(0.64 Sq.) - Tail LG=.390(9.91)
.100 (2.54) Contact Spacing x .200 (5.08) Row Spacing

345/395 SERIES CARD EDGE CONNECTOR PART NUMBER: 345-074-523-812

YOUR CONNECTION TO QUALITY & SERVICE

**EDAC INC** TORONTO, ONTARIO CANADA

THESE DRAWINGS AND SPECIFICATIONS ARE THE PROPERTY OF EDAC INC.,AND SHALL NOT BE REPRODUCED,OR COPIED OR USED AS THE BASIS FOR THE MANUFACTURE OR SALE OF APPARATUS WITHOUT WRITTEN PERMISSION.