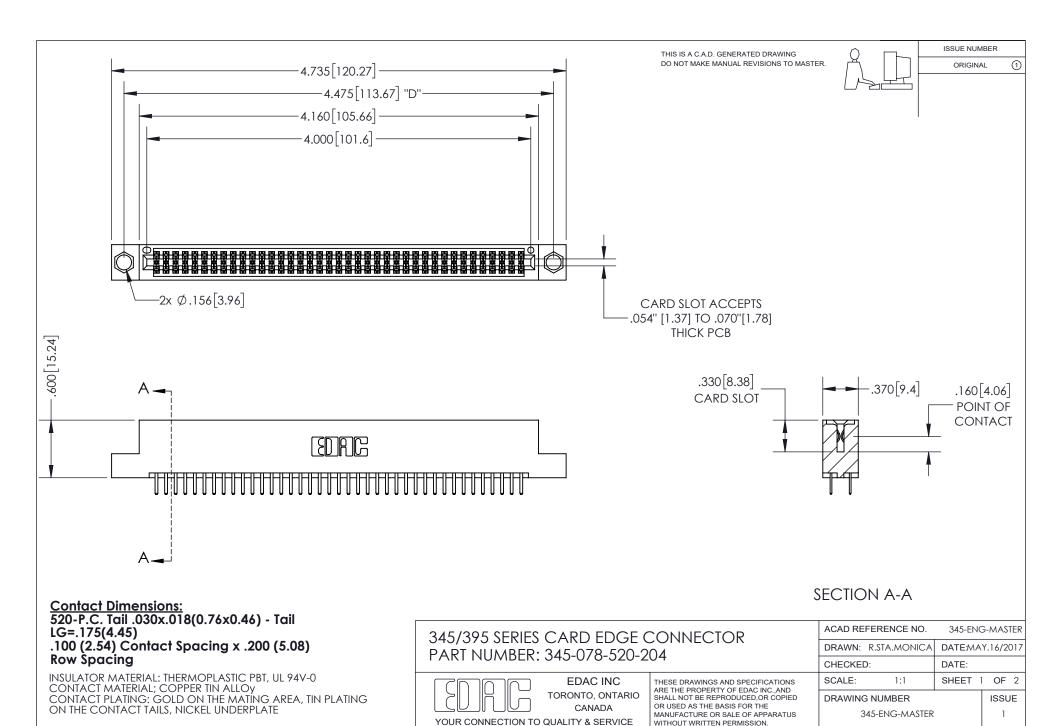

## 345/395 SERIES CARD EDGE CONNECTOR CONTACT CODE 555,556,558,559,560 DIMENSIONS

YOUR CONNECTION TO QUALITY & SERVICE

**EDAC INC** TORONTO, ONTARIO CANADA

THESE DRAWINGS AND SPECIFICATIONS ARE THE PROPERTY OF EDAC INC.,AND SHALL NOT BE REPRODUCED, OR COPIED OR USED AS THE BASIS FOR THE MANUFACTURE OR SALE OF APPARATUS WITHOUT WRITTEN PERMISSION.

CONTACT PLATING: GOLD ON THE MATING AREA, TIN PLATING ON THE CONTACT TAILS, NICKEL UNDERPLATE

\*FOR ALL OTHER SPECIFICATIONS REFER TO SHEET 3\*