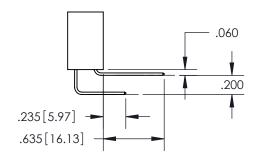

## 345/395 SERIES CARD EDGE CONNECTOR CONTACT CODE 555,556,558,559,560 DIMENSIONS

YOUR CONNECTION TO QUALITY & SERVICE

**EDAC INC** TORONTO, ONTARIO CANADA

THESE DRAWINGS AND SPECIFICATIONS ARE THE PROPERTY OF EDAC INC.,AND SHALL NOT BE REPRODUCED, OR COPIED OR USED AS THE BASIS FOR THE MANUFACTURE OR SALE OF APPARATUS WITHOUT WRITTEN PERMISSION.

CONTACT PLATING: GOLD ON THE MATING AREA, TIN PLATING ON THE CONTACT TAILS, NICKEL UNDERPLATE

\*FOR ALL OTHER SPECIFICATIONS REFER TO SHEET 3\*