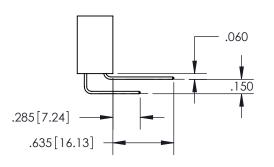

## 345/395 SERIES CARD EDGE CONNECTOR CONTACT CODE 555,556,558,559,560 DIMENSIONS

YOUR CONNECTION TO QUALITY & SERVICE

**EDAC INC** TORONTO, ONTARIO CANADA

THESE DRAWINGS AND SPECIFICATIONS ARE THE PROPERTY OF EDAC INC.,AND SHALL NOT BE REPRODUCED, OR COPIED OR USED AS THE BASIS FOR THE MANUFACTURE OR SALE OF APPARATUS WITHOUT WRITTEN PERMISSION.

CONTACT PLATING: GOLD ON THE MATING AREA, TIN PLATING ON THE CONTACT TAILS, NICKEL UNDERPLATE

\*FOR ALL OTHER SPECIFICATIONS REFER TO SHEET 3\*