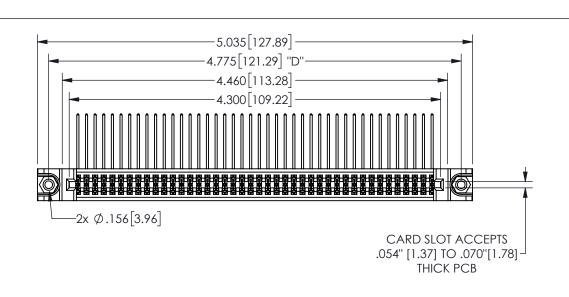

345/395 SERIES CARD EDGE CONNECTOR PART NUMBER: 345-084-559-288

YOUR CONNECTION TO QUALITY & SERVICE

**EDAC INC** TORONTO, ONTARIO CANADA

THESE DRAWINGS AND SPECIFICATIONS ARE THE PROPERTY OF EDAC INC.,AND SHALL NOT BE REPRODUCED, OR COPIED OR USED AS THE BASIS FOR THE MANUFACTURE OR SALE OF APPARATUS WITHOUT WRITTEN PERMISSION.

| ACAD REFERENCE NO. |               | 345-ENG-MASTER |           |
|--------------------|---------------|----------------|-----------|
| DRAWN:             | R.STA.MONICA  | DATEMA         | Y.16/2017 |
| CHECKED:           |               | DATE:          |           |
| SCALE:             | NTS           | SHEET          | OF 2      |
| DRAWING            | NUMBER        |                | ISSUE     |
| 3                  | 45-ENG-MASTER |                | 1         |