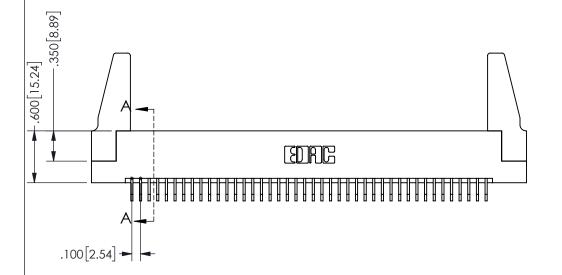

SECTION A-A

ISSUE NUMBER ORIGINAL

1

**Contact Code 558** 

Contact Code 559

**Contact Code 560** 

INSULATOR MATERIAL: THERMOPLASTIC POLYESTER, UL 94V-0 DAP MATERIAL AVAILABLE UPON REQUEST

CONTACT MATERIAL; COPPER ALLOY

CONTACT PLATING: GOLD ON THE MATING AREA, TIN PLATING ON THE CONTACT TAILS, NICKEL UNDERPLATE

## 345/395 SERIES CARD EDGE CONNECTOR CONTACT CODE 555,556,558,559,560 DIMENSIONS

YOUR CONNECTION TO QUALITY & SERVICE

**EDAC INC** TORONTO, ONTARIO CANADA

THESE DRAWINGS AND SPECIFICATIONS ARE THE PROPERTY OF EDAC INC.,AND SHALL NOT BE REPRODUCED, OR COPIED OR USED AS THE BASIS FOR THE MANUFACTURE OR SALE OF APPARATUS WITHOUT WRITTEN PERMISSION.

|  | ACAD REFERENCE NO.  | 345-ENG-MASTER   |
|--|---------------------|------------------|
|  | DRAWN: R.STA.MONICA | DATE:MAY.16/2017 |
|  | CHECKED:            | DATE:            |
|  | SCALE: 1:1          | SHEET 2 OF 2     |
|  | DRAWING NUMBER      | ISSUE            |
|  | 345-ENG-MASTER      | 1                |