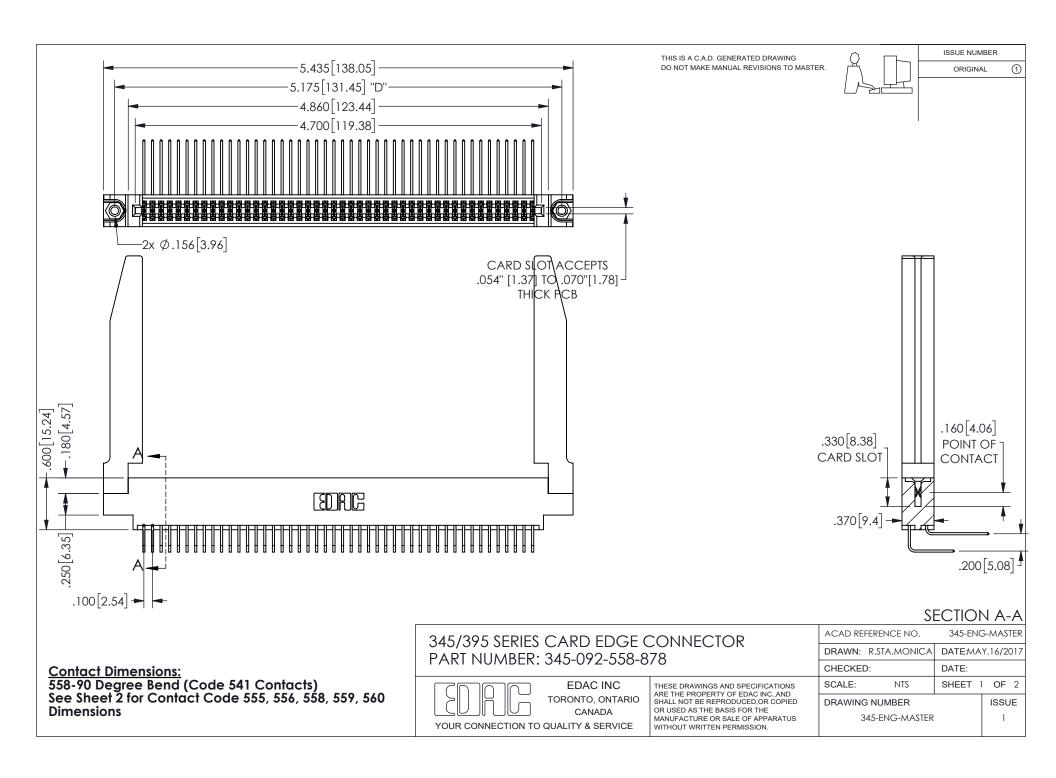

ISSUE NUMBER ORIGINAL

1

**Contact Code 558** 

Contact Code 559

Contact Code 560

INSULATOR MATERIAL: THERMOPLASTIC POLYESTER, UL 94V-0 DAP MATERIAL AVAILABLE UPON REQUEST

CONTACT MATERIAL; COPPER ALLOY

CONTACT PLATING: GOLD ON THE MATING AREA, TIN PLATING ON THE CONTACT TAILS, NICKEL UNDERPLATE