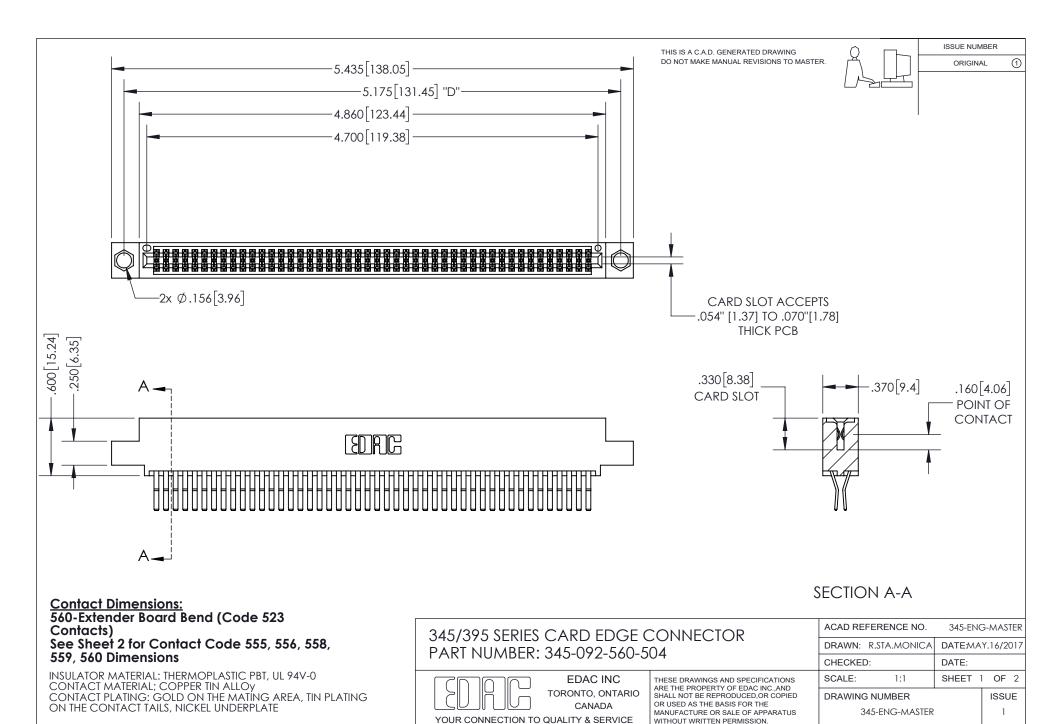

ISSUE NUMBER ORIGINAL

1

**Contact Code 558** 

**Contact Code 559** 

Contact Code 560

- INSULATOR MATERIAL: THERMOPLASTIC POLYESTER, UL 94V-0
- DAP MATERIAL AVAILABLE UPON REQUEST
- CONTACT MATERIAL; COPPER ALLOY

CONTACT PLATING: GOLD ON THE MATING AREA, TIN PLATING ON THE CONTACT TAILS, NICKEL UNDERPLATE

\*FOR ALL OTHER SPECIFICATIONS REFER TO SHEET 3\*